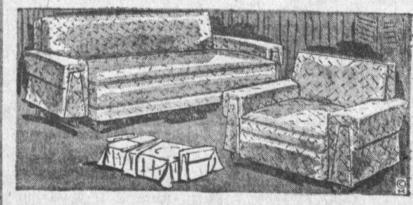

You will find some with maple bases, some hobnail, some milk glass, All with lovely Early American style shades. Your choice . . .

Similar to illustration

2-PIECE SUITES

Spruce up your home this Spring with a deluxe divan and chair set. Newly arrived selection of styles and designs with nylon and quilted vinyl naugahyde covers for long wear. This is an outstanding group at startlingly low prices. Make your selection today!

ONE SPECIAL GROUP

CHAIR SETS

PRICED FROM

EARLY AMERICAN STYLES ALSO AT COMPARABLE SAVINGS!