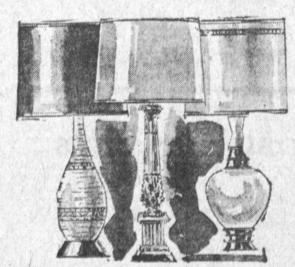

One window of very lovely modern lamps in many different styles, shapes and colors, some as high as 40 inches, most with 3-way switches. These are truly deluxe lamps at a bargain price!

**Values to \$19.95** YOUR CHOICE

You will find some with maple bases, some hobnail, some milk glass, All with lovely Early American style shades. Your choice . . .

Similar to illustration

2-PIECE SUITES

Spruce up your home this Spring with a deluxe divan and chair set. Newly arrived selection of styles and designs with nylon and quilted vinyl naugahyde covers for long wear. This is an outstanding group at startlingly low prices. Make your selection today!