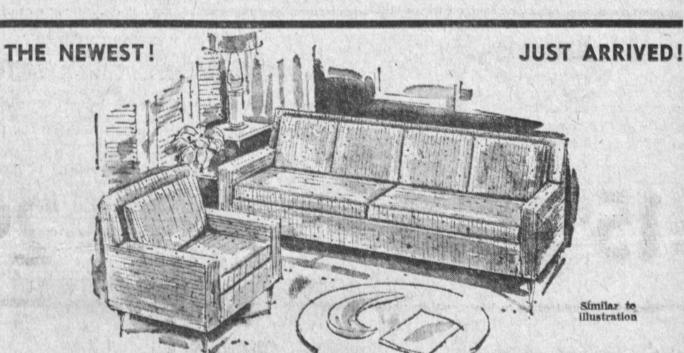

You will find some with maple bases, some hobnail, some milk glass, All with lovely Early American style shades. Your choice . . .

Similar to illustration

2-PIECE SUITES

Spruce up your home this Spring with a deluxe divan and chair set. Newly arrived selection of styles and designs with nylon and quilted vinyl naugahyde covers for long wear. This is an outstanding group at startlingly low prices. Make your selection today!

## Modern Sofa & Chair Suites

See all the gorgeous new Spring colors in this group of quilted sofas and chairs, featuring heavy boucle and embossed naugahyde covers. Most have channel, diamond and treated backs. Many with foam seats and backs and various arm sizes, some with walnut arms.