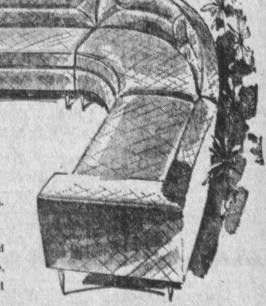

PRICED FROM

OUTSTANDING

SELECTION OF

3-4 AND

5 - PIECE

### SECTIONALS

Attractive 3-pc. section with bumper arms, 90-degree curved center section, the newest in tweed, boucle and nylon covers.

Other custom deluxe sectionals featuring foam seats and backs, Shepard casters, such new colors as purples, violets, blues, off-tans, burnt orange, avocado greens, etc., in stripes and solids. Nylons, boucles and quilted vinyl naugahyde covers for longer wear.