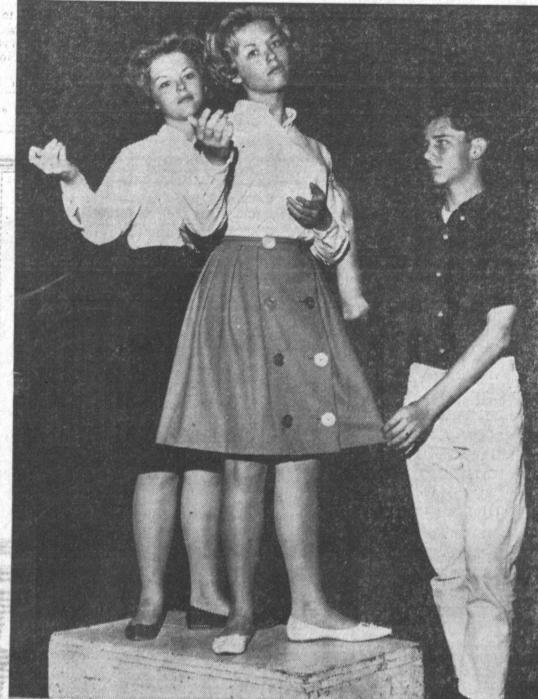

ONE-ACT PLAY festival at Torrance High, Friday, March 29th, at 8 p.m., is one of only two such dramatic events in the whole United States. Above are shown (left to right) Jane

Allen, Judy Allen, and Gary Baker of the play Alter Ego, written by Judy. The Allen girls are twins and play "live" mannikins. Gary is a store