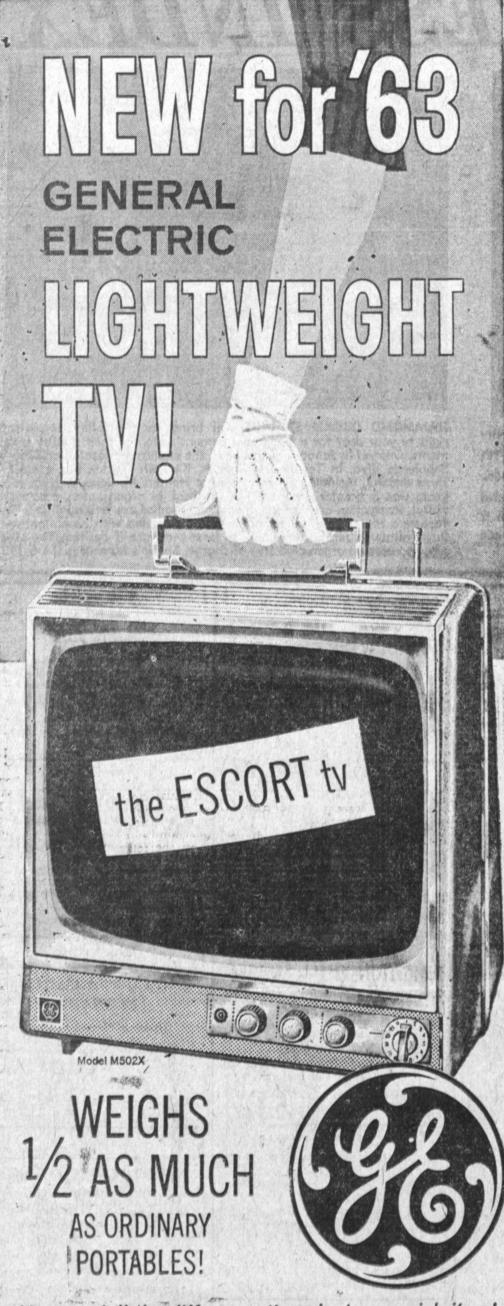

You can tell the difference the minute you pick it up!

New lightweight Lamilite-bonded picture tube-new aluminum chassis—a rugged but feather-light polystyrene cabinet. Result a portable TV you can carry easily-anywhere!

The Escort has all the deluxe features you want in a portable

Private Listening - Hear your program without disturbing others. Private earphone with long cord plugs into front of TV-standard equipment on all Escort models.

UP-FRONT SPEAKER gives you rich, clear, undistorted sound. FRONT CONTROLS are easy to see, easy to use. BUILT-IN TELE-SCOPING ANTENNA for all-around reception. LEATHERETTE CARRYING HANDLE lies flat when not in use. NATURAL CONVECTION COOLING for longer tube and parts life. AUTOMATIC GAIN CONTROL gives best picture contrast and sound. Available in Smoke White, Charcoal Gray or Cordovan -trimmed in silver or gold finish.