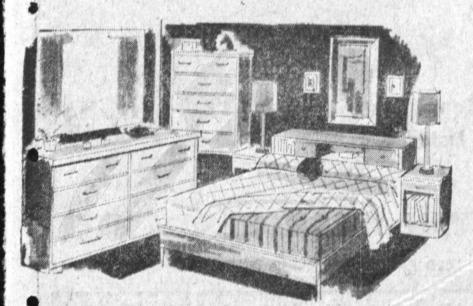

GIGANTIC STOREWIDE

Fantastic Savings On Quality Bedroom Furnishings!

HERE'S A REAL "SLEEPER"

SETS TO CHOOSE FROM

Hollywood Headboard

Large 6-Drawer Dresses

Choice of Grey Ash, Blonde, Maple, Walnut,

Charcoal, etc. Most sets in cases, some floor

Matching night stands and roomy chests also

SUITE INCLUDES:

Large Mirror

samples a few sold "as is".

available at similar savings.

MODERN OR MAPLE

3-Pc. BEDROOM SUITES

With Twin or Full Size Beds YOUR CHOICE ...

#### MANUFACTURERS BUYOUT! Eastern Maple Bedroom Sets

We bought out the stock of a famous Eastern manufacturer and pass the tremendous savings on to you in this sale. Set includes large 6-drawer double dresser, huge framed mirror, and your choice of Pineapple, Postered, Semi-High Postered or Hollywood bookcase headboard bed.

**VALUES TO 199.00** 

REPEATED BY POPULAR

DEMAND

Matching night stands and roomy chests available at similar savings.

Other sets available slightly higher with extra large 9-drawer triple dresser in choice of nevamar plastic top or Salem Maple wood.