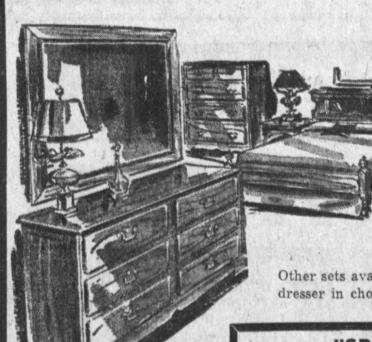

#### MANUFACTURERS BUYOUT! Eastern Maple Bedroom Sets

We bought out the stock of a famous Eastern manufacturer and pass the tremendous savings on to you in this sale. Set includes large 6-drawer double dresser, huge framed mirror, and your choice of Pineapple, Postered, Semi-High Postered or Hollywood bookcase headboard bed.

**VALUES TO 199.00** 

REPEATED BY POPULAR

DEMAND

Matching night stands and roomy chests available at similar savings.

Other sets available slightly higher with extra large 9-drawer triple dresser in choice of nevamar plastic top or Salem Maple wood.