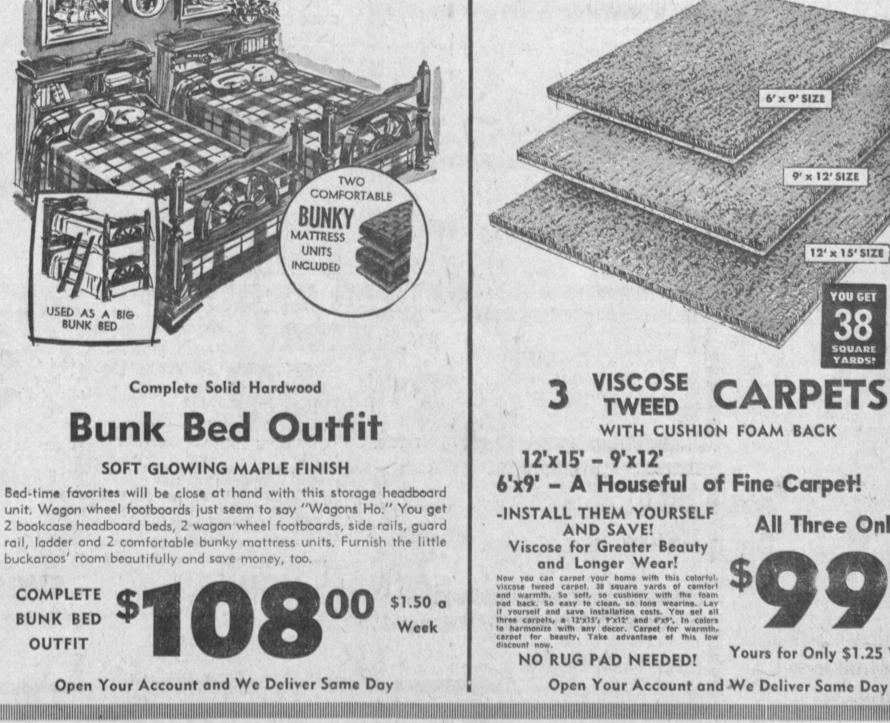

## 10-Pc. BEDROOM

-1-1-1-1

7 P

C.L

Smart bookcase headboard bed, roomy 6-drawei dresser with huge mirror. Choice of finishes. Easy-to-clean plastic finish tops. Included are the innerspring mattress, box spring, steel bed frame, two bed pillows and chenille \$14995 spread. Purchased separately.... spread. Purchased separately . . . .

This Sale Onlyl

6' x 9' SIZE

9' x 12' SIZE

12' x 15' SIZE

YOU GET

38

SQUARE YARDS

ARPETS

All Three Only

Yours for Only \$1.25 Wk.

DOWNTOWN TORRANCE

**PHONE FA 8-1252** 

Page A-5

SAVE \$50.00!

"The Modernmode"

Living Room ALL \$29995 Bedroom FOR