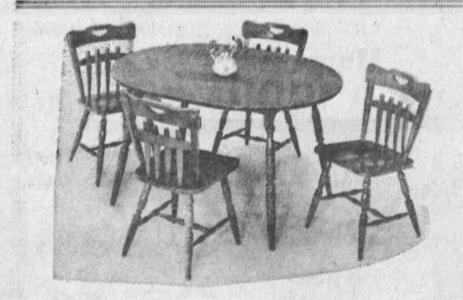

## **Early American Charm**

Authentic Early American dinette in soft glowing maple finish. Large oval table has extension leaf and plastic table top is mar-proof . . . stain, spill and burn resistant. Unique slat-back chairs are solid hardwood-built to last.

**5-PIECE SET** 

**\$1 A WEEK** 

Open Your Account and We Deliver Same Day

**Steam-Spray** Iron

**GE Reflector Toaster** 

UNIVERSAL

AUTOMATIC

Your