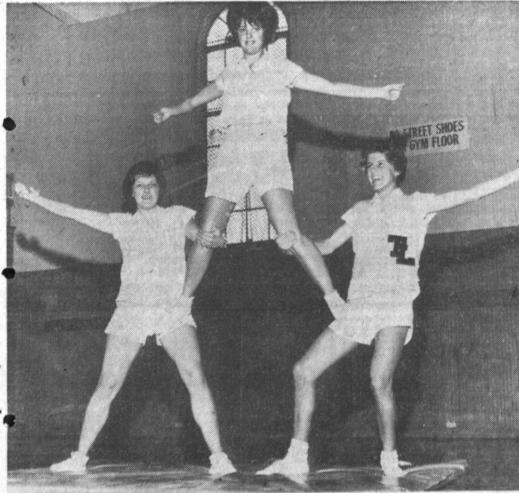

Vednesday, March 6, 1963

PHYSICAL FITNESS for girls is stressed throughout the four-year program at Torrance High School. In addition to tumbling, girls are tested yearly for standing broad jump, push ups, ups, shuttle race, and softball

throw for distance. Pyramid formation is one of the many taught in tumbling unit. Pictured are Karen Keller, Diane McReady, and Georgeann Gillett.

-PRESS photo