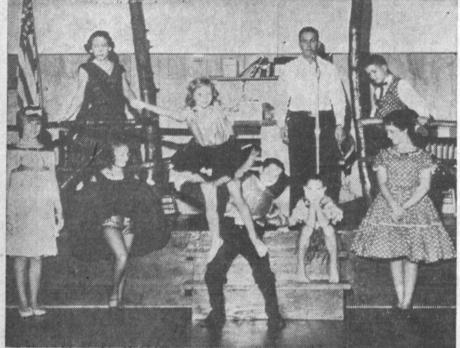

## TORRANCE PRESS Poge X-6 Sunday, March 3, 1963 "WHO'S WHO" BUSINESS INDEX

HEEL AND TOE DANCING ACADEMY, at 1953 1/2 W. Carson St., Torrance, owned by Noble E. Spees and Barbara Cullis, is one of the besteuipped dance studios in Southern California, and offers classroom or private lessons in all dances for all ages. Noble has performed in television and motion pictures. He has placed two local boys in movie and TV work. Miss Cullis worked on the New York stage, television and motion pictures and, at one time, was under contract to Metro-Goldwyn-Mayer. Dance instruction includes tap, ballet, acrobatic twist, waltz, round, and exhibition ballroom.