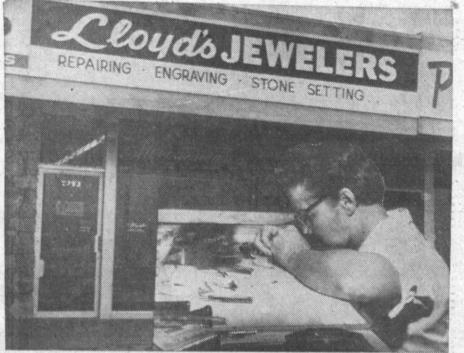

GUARANTEED WATCH, CLOCK and electric shaver repair is a specialty at Lloyd's Jewelers, 2752 Sepulveda Blvd., Torrance. All repairs are done on the premises with the latest tools and machinery. Lloyd's Jewelers is equipped to handle special orders, jewelry repair, stone setting,, jewelry designing and engraving. Monograming of leather goods, matches, and napkins is also available at Lloyd's. A staff of two master watchmakers and one watchmaker are available from 9 .m. to 6 p.m. to assist the customer. Phone 326-6751.