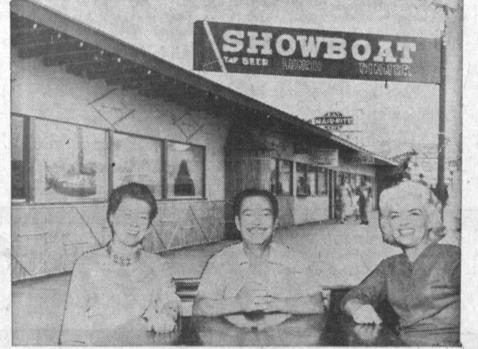

CHICO'S SHOWBOAT, 250 Municipal Pier, Redondo Beach, features a daily luncheon special, breakfast served anytime, finest dinners anywhere, and the coldest beer in town. Dine and dance on the water at Chico's Showboat, the most popular spot on the Redondo pier. The best entertainment in the area can also be found nightly at Chico's, which was opened in December of 1962 by Chico and Dotty Feliy and Vi Bates. Hours at 7 a.m. to 2, closed on Monday. Phone FR 4-9232.