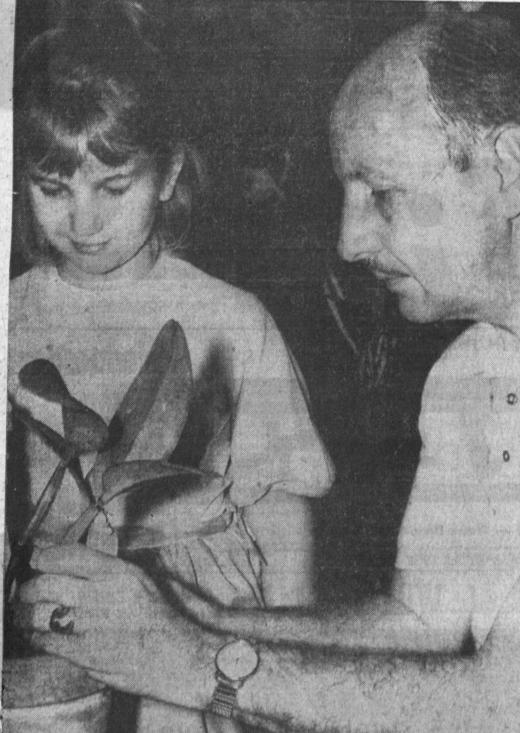

THE YOUNGEST MEMBER of the South Bay Orchid Society, Mellesa Ann Hennrich, 9, of 5207 Lenora St., Torrance, is shown as she receives some tips from Fred Gardner, a society

member, on potting a cattleya orchid. Mellesa is Orchid Princess of the 3rd Annual Spring Orchid Show, March 9th and 10th at Alondra Park, (Story on Homes and Garden Page)