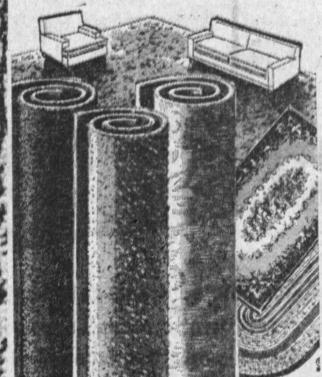

# WALL TO WALL VALUES!

| 23 YARDS  | OF BEIGE TWEED,<br>quare yard. NOW                                                        | 1.66 |
|-----------|-------------------------------------------------------------------------------------------|------|
|           | G OF CHARCOAL, BLACK AND BROWN.                                                           | 1.88 |
| 54 YARDS  | S CANDY STRIPE WOOL AND NYLON.                                                            | 2.58 |
| OT VARDS  | S BLACK AND WHITE WOOL AND NYLON BLEND.                                                   | 2.37 |
| 37 YARDS  | WOOL AND NYLON, BEIGE-ON-BEIGE TWEED, square yard. NOW                                    | 2.88 |
| 84 YARDS  | S WOOL AND NYLON BLEND, PLUSH PILE,<br>d Beige. Was 6.95 square yard. NOW                 | 3.28 |
|           | S 100% NYLON HI-LO WIRE WEAVE,<br>e Tweed. Was 6.95 square yard. NOW                      | 3.44 |
|           | s 100% WOOL, ANTIQUE WHITE. square yard. NOW                                              | 3.88 |
| ***       | S EXTRA HEAVY COMMERCIAL WOOL AND NYLON, Brown Tweed. Was 7.95 square yard. NOW           | 3.44 |
| 68 YARD   | S HEAVY CANDY STRIPE WOOL AND NYLON. square yard. NOW                                     | 2.98 |
| 44 YARD   | S MAGEE 100% WOOL WIRE WEAVE.<br>Nutria Beige, Was 9.95 square yard. NOW                  | 5.50 |
| 67 YARD   | S SPACE DYED FILAMENT, NYLON TWEED. square yard. NOW                                      | 5.58 |
| 100 YIV 4 | MENT NYLON, SANDALWOOD. square yard. NOW                                                  | 4.38 |
|           | S WILTON BACKED 100% WOOL.<br>I, Rose Beige. Was 8.50 square yard. NOW                    | 4.66 |
| 1         | 83 YARDS CONTINUOUS FILAMENT NYLON with Scrin Back, Beige tone, Was 7.95 square yard, NOW | 3.98 |
| 1         | 104 YARDS 100% WILTON WOOL, HEAVY DUTY,<br>Sandalwood Belge, Was 8.95 square yard, NOW    | 4.88 |
| 125 E     | 62 YARDS FILAMENT NYLON. Cinnamon Browntone. Was 7.50 square yard NOW                     | 4.39 |