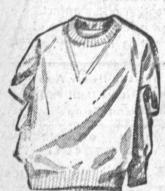

#### ...men's sweat shirts

Boat neck, vent side, 3/4 sleeve, 100% cotton, guaranteed washable, fleece lined. Colors black, white, blue and emerald green. Sizes S-M-L.

Values to 2.99