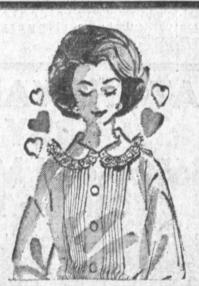

#### . ladies' blouses

Roll-up or short sleeve. Attractive prints, stripes, plaids, small checks and solid colors. Guaranteed drip-dri, little or no ironing. Sizes 32-38. Mix 'n match your favorite skirts or capris.