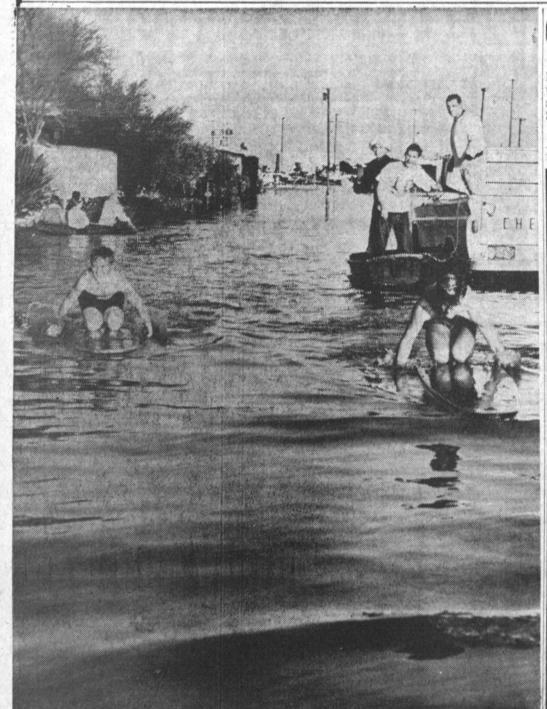

"If one city starts exclud-

SURF BOARDS, BOATS and rubber dinghies were used in this flooded area of Torrance, on W. 238th St., at Huber Ave., to get in and out. The par-

ents didn't enjoy the water as much as the younger ones seem to be. -PRESS photo by William Schell, Jr.