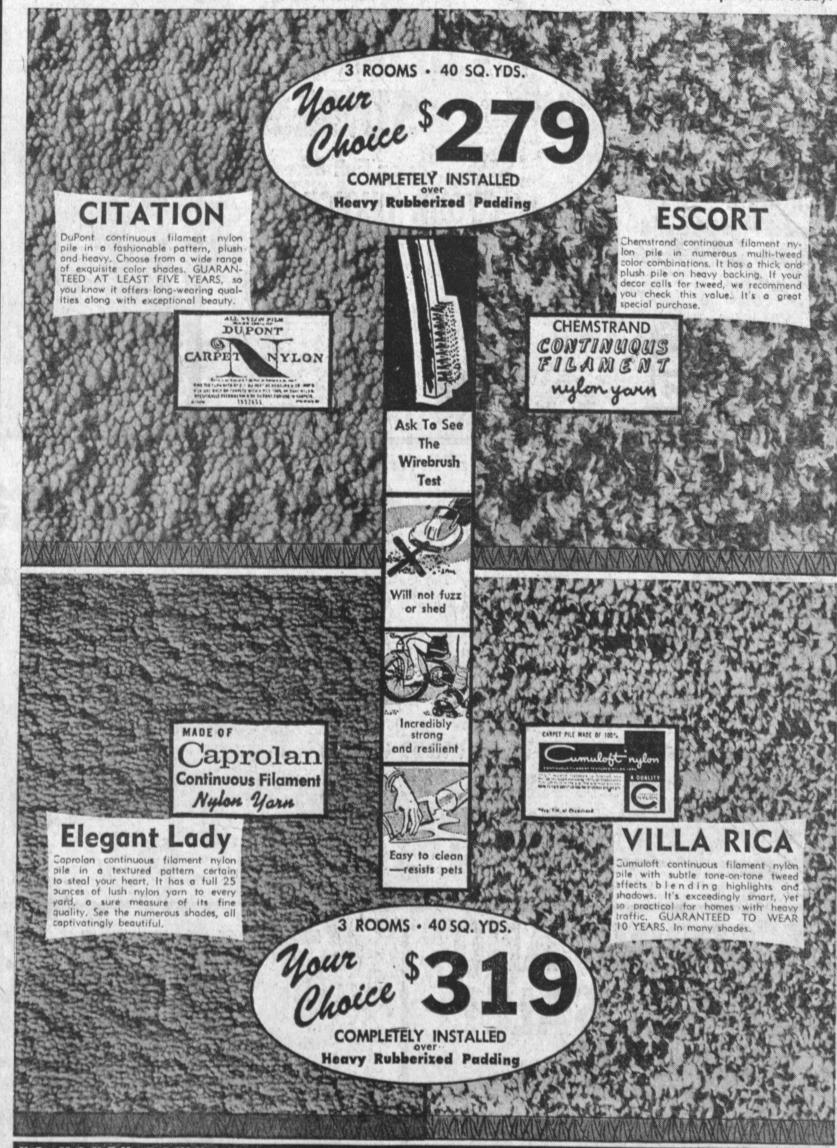

Carpet Living Room, Dining Room, Entry Hall Now at Special Prices!

Take your choice of four of the very best values in Continuous Filament Nylon Pile that we have ever offered! Styles and patterns to complement every decor, and a complete range of color shades . . Visit Carpet Town today!