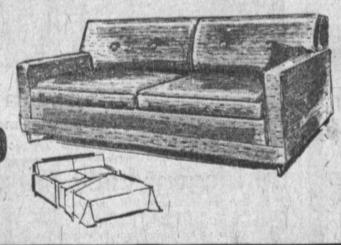

UITE INCLUDES:

Large Mirror

mples, a few sold "as is".

ailable at similar savings.

REPEATED BY POPULAR DEMAND

A Special Factory Buy-Out enables us to offer our customers terrific bargains in space-saving hide-away sofa-beds. Here is an outstanding selection of coverings in the newest nylons, tweeds, vinyls and naugahydes in a fine array of colors.

These are foam-cushioned for more comfort and longer wear. You must see these

**REGULAR 218.00 VALUES** 

Priced From

TO CHOOSE FROM!

Perfect for that extra room are these space-saving bunk beds. Choice of several styles. Complete with mattresses, springs, slats, ladder and guard rail. Values from 108.00 to 178.00.