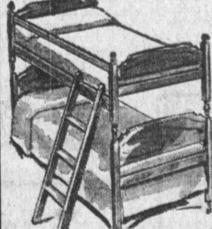

These are foam-cushioned for more comfort and longer wear. You must see these

**REGULAR 218.00 VALUES** 

Priced From

TO CHOOSE FROM!

Perfect for that extra room are these space-saving bunk beds. Choice of several styles. Complete with mattresses, springs, slats, ladder and guard rail. Values from 108.00 to 178.00.