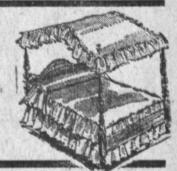

CANOPY BEDS

A lovely show-piece for "her" room. Available in full or twin size in Antique White or Bone White. Ask to see them today.

FANTASTIC SAVINGS!