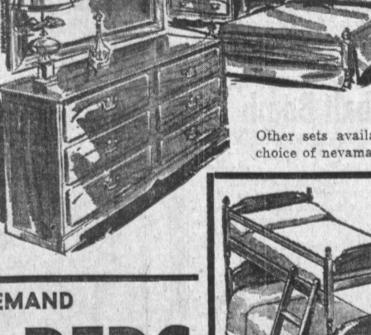

**VALUES TO 219.00** 

Matching nightstands and roomy chests available at similar savings.

Other sets available with extra large 9-drawer triple dresser in choice of nevamar plastic top or Salem Maple wood slightly higher.

## SPECIAL BUYOUT

SETS TO CHOOSE FROM

Hollywood Headboard

Large 6-Drawer Dresser

hoice of Grey Ash, Blond, Maple, Walnut, narcoal, etc. Most sets in cases, some floor

atching night stands and roomy chests also

UITE INCLUDES:

Large Mirror

mples, a few sold "as is".

ailable at similar savings.

REPEATED BY POPULAR DEMAND

A Special Factory Buy-Out enables us to offer our customers terrific bargains in space-saving hide-away sofa-beds. Here is an outstanding selection of coverings in the newest nylons, tweeds, vinyls and naugahydes in a fine array of colors.