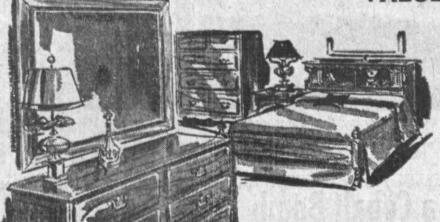

# Eastern Maple Bedroom Sets

We bought out the stock of a famous Eastern manufacturer and pass the tremendous savings on to you in this sale. Set includes large 6-drawer double dresser, huge framed mirror, and your choice of Pineapple, Postered, Semi-High Postered or Hollywood bookcase headboard bed.

**VALUES TO 219.00** 

Matching nightstands and roomy chests available at similar savings.

Other sets available with extra large 9-drawer triple dresser in choice of nevamar plastic top or Salem Maple wood slightly higher.