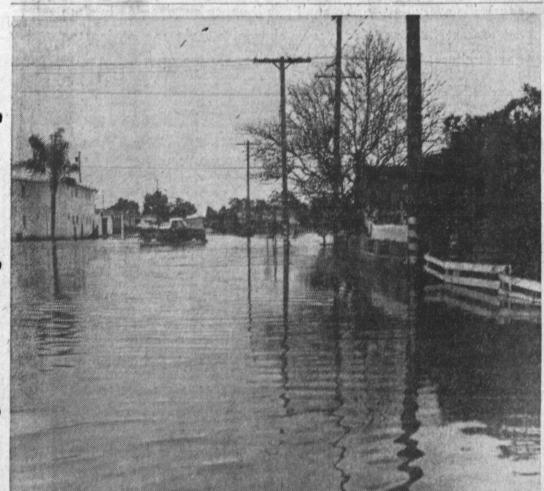

STREETS LOOK LIKE LAKES after the heavy rains which fell last weekend and inundated parts of Torrance, such

as this area on W. 231st St., near Arlington Ave. -PRESS photo

new credit terms =

REPAIRS WHILE YOU WAIT COMPLETE DENTAL SERVICE IN ONE OFFICE