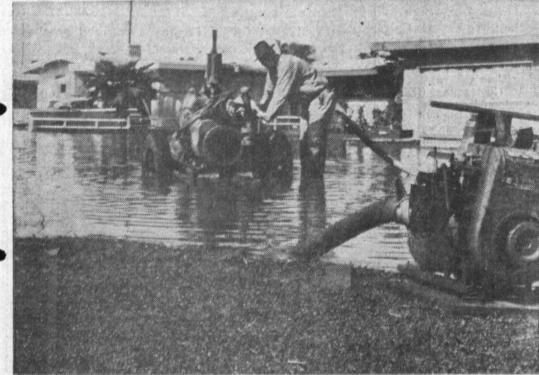

TYPICAL OF THE MEN who worked around the clock to man the pumps of the Torrance Street Department was Everett Wallace, of 1925 Cren-

shaw.Blvd., Torrance, who early Monday morning relieved men who had been working all night on W. 238th St., west of Western. —PRESS photo