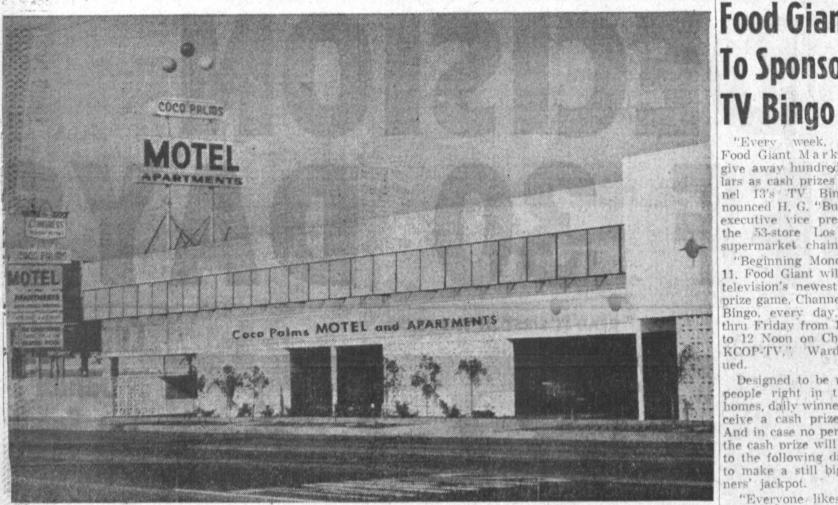

NOW/OPEN is the Coco Palms Motel and Apartments monthly from \$100. The Coco Palms is adjacent to Blvd. The Coco Palms features "luxurious living at low many restaurants and and night clubs. cost," with daily rates from \$7, weekly from \$25 and

af 2455 Pacific Coast Hwy., one block east of Crenshaw the Rolling Hills Plaza Shopping Center and near to