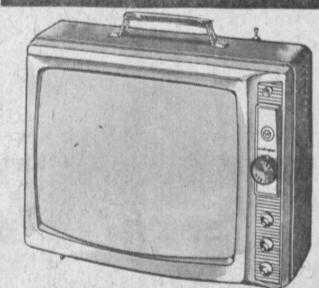

## **QUALITY FEATURES**

- FASHION SLIM ATTACHE STYLING makes this easiest-to-carry portable TV ever!
- NEW 19"\* ALUMINIZED PICTURE TUBE for full 172 square inches of picture viewing area!
- POWER-UP CHASSIS delivers greater clarity and
- detail over total area of picture tube!

  BUILT-IN UNIPOLE ANTENNA TELESCOPES into
- cabinet when not in use!

   LIGHT-FILTER SAFETY SHIELD reduces the glare
- and light reflections.

  SET-AND-FORGET VOLUME . . . push-button on-off
- control.
- CHARCOAL OR AUTUMN BRONZE textured metal cabinets—your choice of color.
- You can be sure . . . if it's WESTINGHOUSE.
   \*Overall diagonal measure
- See our complete line of Westinghouse Furniture TV

(W) Westinghouse

NEW 19" ATTACHE BY

WESTINGHOUSE

The "Dutchman's" Prices Are So Low That Manufacturers Will Not Allow Us to Print Them on Our Ads . . . We Absolutely Undersell Discount Stores, Department Stores or Anybody Else!