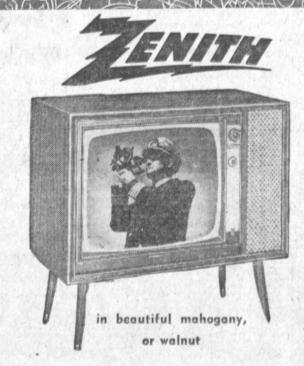

## Follow the Crowds to Greater Values!

23" CONSOLE
HANDCRAFTED TELEVISION

Power transformer, 20,000 volts of power, sunshine picture tube

\$228<sup>63</sup>

TENITH 19" PORTABLE

18,000 Volt Horizontal

chassis power transformer