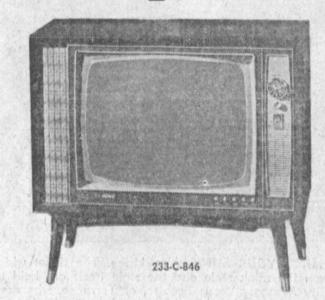

## Follow the Crowds to Greater Values!

23" CONSOLE
HANDCRAFTED TELEVISION

Power transformer, 20,000 volts of power, sunshine picture tube

\$228<sup>63</sup>

TENITH 19" PORTABLE

18,000 Volt Horizontal

chassis power transformer