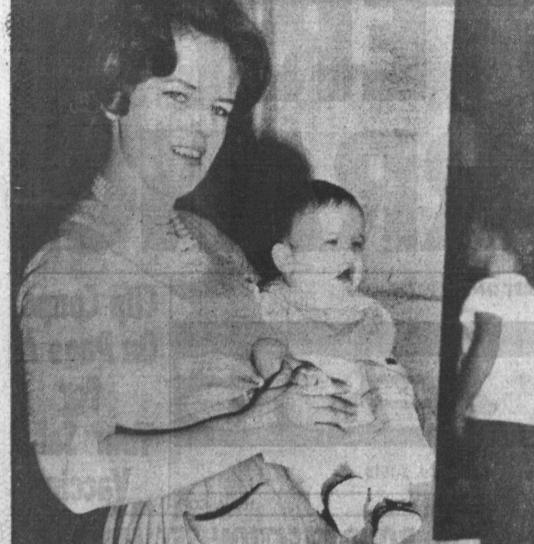

AN OLD HAND at "Sabin on Sun-" Amy Elise Hughes, held by her mother, Mrs. John S. Hughes, of 25229 Denny Rd., Torrance, took her her Type III at South High last Sunday at the age of six months. She took her first Sabin at the age of four

months. The oral vaccine will be given next Sunday, Feb. 10, from the hours of 11 a.m. to 6 p.m. at South High, North High, and Torrance High. You may clip the coupon below for use at the clinics.

-PRESS photo