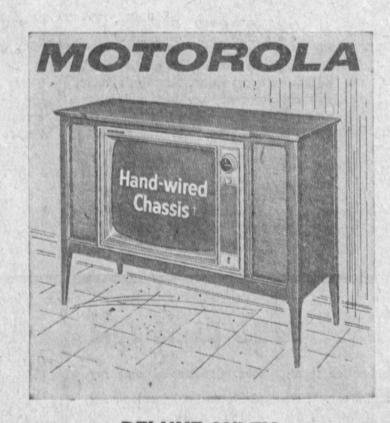

**DELUXE 23" TV** IN FINE FURNITURE CABINET

- · Hand-wired chassis is precision crafted with modern hand and dip soldering
- · 23,000 volts of picture power by design average
- · Wood cabinet crafted in genuine walnut veneers and hard-