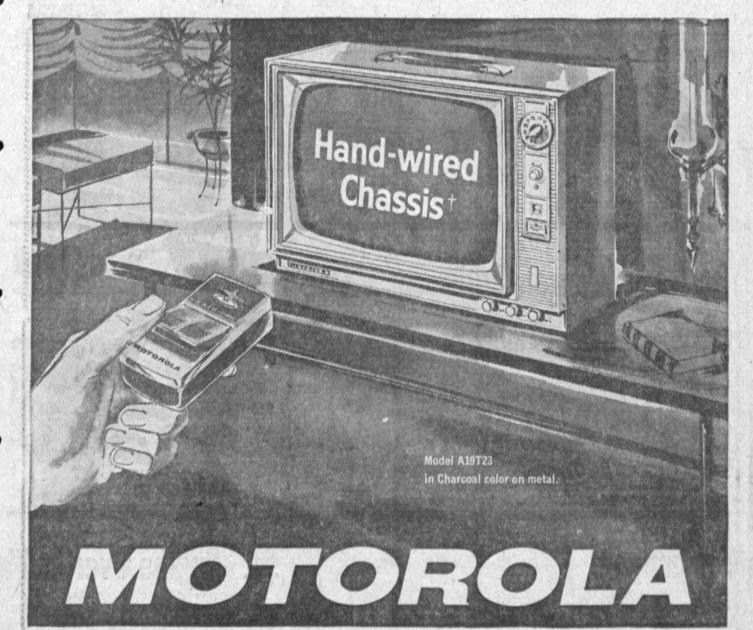

19" TV with

Fast Action, Four Function Wireless **Remote Control Tuning** 

- Four Function Remote Control turns set on and off, changes channels, adjusts volume (to three levels) and mutes sound.
- Hand-Wired Chassis, precision crafted with modern hand soldering for long life.
  - OUR PRICES ARE SO LOW THE MANUFACTURER WILL NOT PERMIT US TO MENTION THEM IN THIS AD.