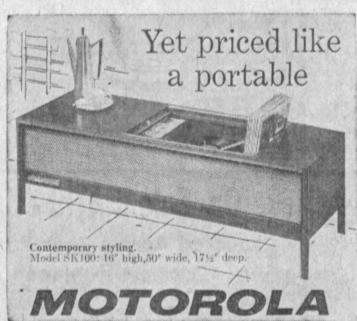

DEALS OF THIS MORILD Nobody,

but Nobody Undersells the Dutchman'

COFFEE TABLE STEREO CONSOLE

- · Multi-channel amplifier with three output transformers
- Three separate speaker systems
- · Super-quiet automatic record changer