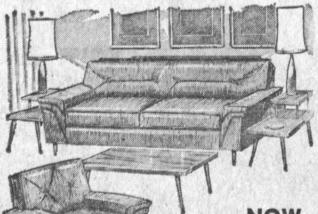

### COMPLETE LIVING ROOM SUITE

Everything you need. Sofa, chair, 2 walnut step tables, matching coffee table, 2 extra large decorator lamps, heavy, long wearing

A handsome sofa in Early American Wingback styling, deluxe quality covering is long-wearing, box pleat, foam rubber cushions.

Matching chair available.

\$219.00 VALUE

CARLOAD PURCHASE!

Including Box Springs And Mattress

Special carload purch Set includes headbo double dresser, mi frame, box springs and tress. Choice of blond, nut, white or grey