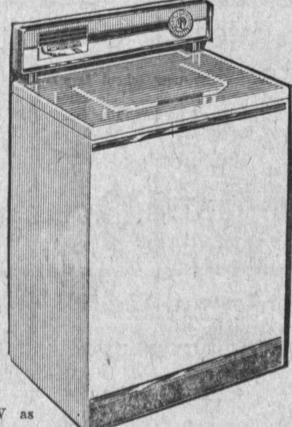

## CONVENIENT CREDIT TERMS

DELUXE AUTOMATIC

Model WA504X has 3-cycle, 2-speed, 3 wash temperatures, 2 rinse temperatures, 12-lb. capacity, famous Filter Flo action, safety lid. Here is an outstanding buy in an automatic washer you know you can rely on year in and year out.

NOW 16888

Deluxe Model WA750W as illustrated also available.

BIG 13.2 CU. FT.