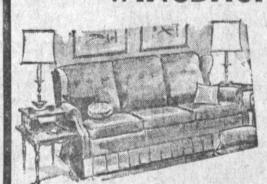

### COMPLETE LIVING ROOM SUITE

Everything you need. Sofa, chair, 2 walnut step tables, matching coffee table, 2 extra large decorator lamps, heavy, long wearing

A handsome sofa in Early American Wingback styling, deluxe quality covering is long-wearing, box pleat, foam rubber cushions.

Matching chair available.

\$219.00 VALUE

CARLOAD PURCHASE!

Including Box Springs And Mattress

Special carload purch Set includes headbo double dresser, mi frame, box springs and tress. Choice of blond, nut, white or grey