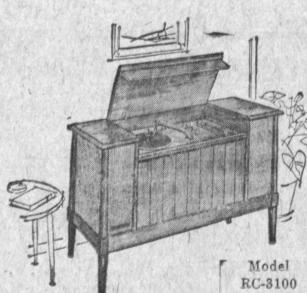

## 7-PC. DINETTE SETS

dinettes include table, chairs and leaf. Choic colors.

5-PC. DINETTES PRICED FROM

Big Savings On Top Quality Appliances — TVs — Stereos!

Famous GE quality built into these sets, which feature genuine wood veneers, 4-speed changer, C-100 ceramic cartridge with diamond stylus, record storage space.

# **CONSOLE STEREOS**