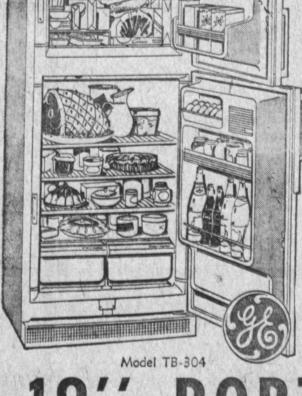

# REFRIGERATO

Large 2-door refrigerator (Model 304) features omatic defrost in refrigerator, cross-top free llexigrid ice trays, egg rack, twin crispers, sli shelves. Full 13.2 cubic feet. Guaranteed to years and years of trouble-free service.