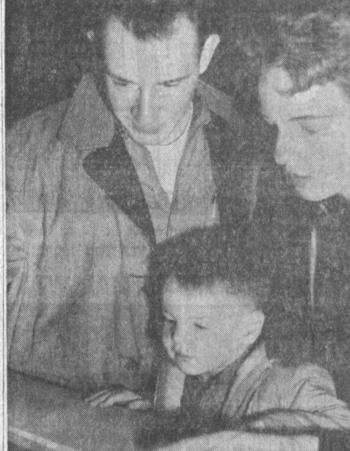

DR. J. M. SOSS

Optometrists 1268 SARTORI AVE. Offices also at 810 Avalon.

DADDY'S WORK is fascinating. Last Saturday, many children were as thrilled as Little Kenny Zittenfield, of 918 E. Joel, Torrance, to visit Hi-Shear Corp. and see where Daddy works. With Kenny are his father and mother, Richard and Harriet Zittenfield. Richard is a technical illustrator for Hi-Shear. The work that Kenny is looking over is a brochure that dad illustrated to explain the "instant heat" given by Hi-Shear's Lux-Therm, an infra-red furnace.