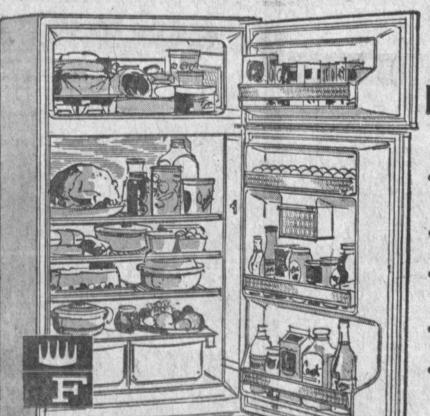

# TRADE FOR APPLIANCES! Save twice! Low, low sale prices – plus top trade allowances!

Our lowest FRIGIDAIRE 2-DOOR

· Zero zone freezer with separate insulated storage door and space for 100-lbs, of frozen food.

 Family size refrigerator section for fresh foods.

 No defrosting of refrigerator section — it defrosts itself automatically.

Twin fruit and vegetable Hydrators hold nearly ¾ bushel.

 Easy door storage of sfim, fat, short and tall containers — even half gallons of milk.

· Frigidaire dependability, too.

FRIGIDAIRE ... THE FAMILY REFRIGERATOR

easy terms

Thrifty FRIGIDAIRE Washer with AUTOMATIC Soak Cycle!

SAVE MORE NOW!

Model FDS-13T-1 13.24 cu. ft.

· New 12-lb. "big wash" capacityl