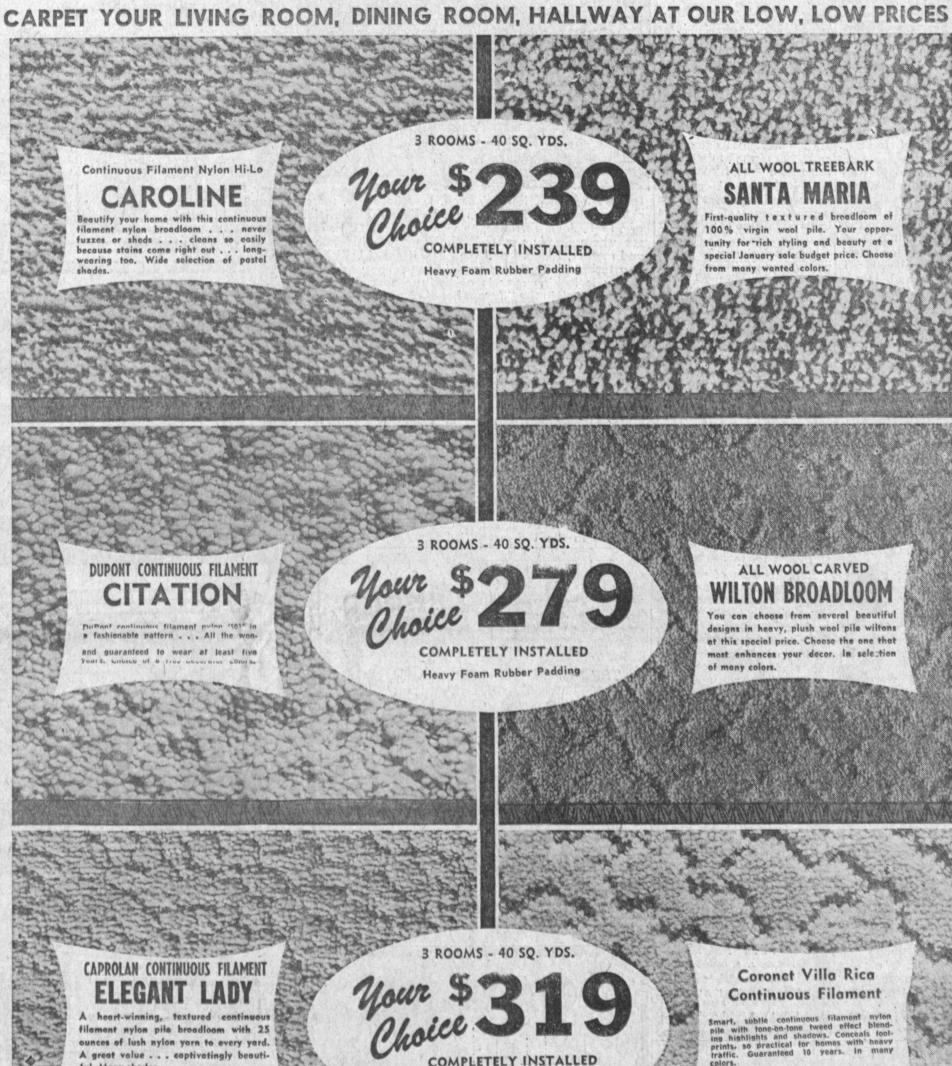

# COMPLETELY INSTALLED L-TO-WAL CARPET SALE

OUR BIG JANUARY SALE IS NO WIN PROGRESS AT CARPET TOWN, TORRANCE . . SAVE ON YOUR CHOICE OF CARPETING FROM HUNDREDS AND HUNDREDS OF FULL ROLLS! OUR VOLUME BUYING SAVES YOU MORE! (PRICES BASED ON 40 SQ. YDS.)

ful. Many shades.

COMPLETELY INSTALLED Heavy Foam Rubber Padding

Above prices include: Heavy Foam Rubber Padding "Invisible rackless Installation " All Door Metals " Guaranteed Installation

No Money Down \* 3 Years to Pay \* Bank Terms \* Free Estimates Cheerfully