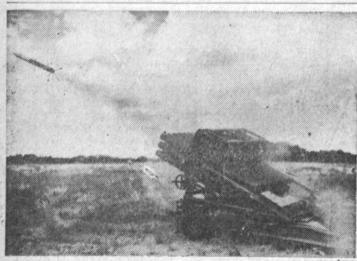

CHEMICAL AGENT ROCKET departs from Army M55 Weapons System launcher. Recently developed by the Chemical Corps, Ordnance Corps and Arthur D. Little, Inc., the lightweight aluminum weapon can be assembled, loaded and fired in less than 20 minutes.