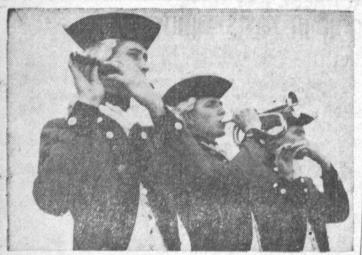

COLONIAL HARMONY-Members of Old Guard Fife and Drum Corps rehearse music they played in the Army pageant "Prelude to Taps" during the National Cherry Blossom Festival in Washington, D. C. Some selections dated back to the days of George Washington's Army.