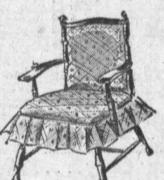

ONE GROUP

EARLY AMERICAN CHAIRS

Some of these are sold "as is." High back rockers, Boston rockers, Windsor chairs, sewing chairs, etc. Regular values to \$40.00 in the special group. Now . . .

Handsome wooden wingback chair has foam seat and back, wooden arms, limited choice of colorful coverings. Now priced to clear,