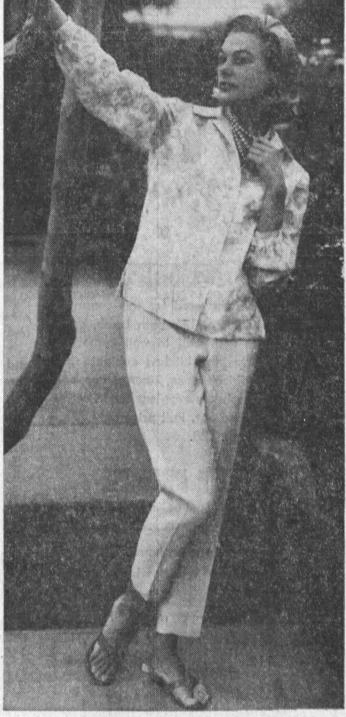

Readings will include a

VISITS DAUGHTER

Mrs Mary Roland of High River, Alberta, Canada is a -F. Scott Fitzgerald W. 224th St., Torrance and her granddaughter, Mrs. Jay

PRINTED COTTON VOILE as interpreted by Alex Coleman of California leaves its customary background of moonlight and roses to come out in the sunlight as one of spring's prettiest overblouse shirts. Lined blouse features softly collared neck and long full cuffed sleeves. Matching tapered pants are of Desert Dune (rayonacetate-cotton) in colors coordinated to match the spring-hued top.