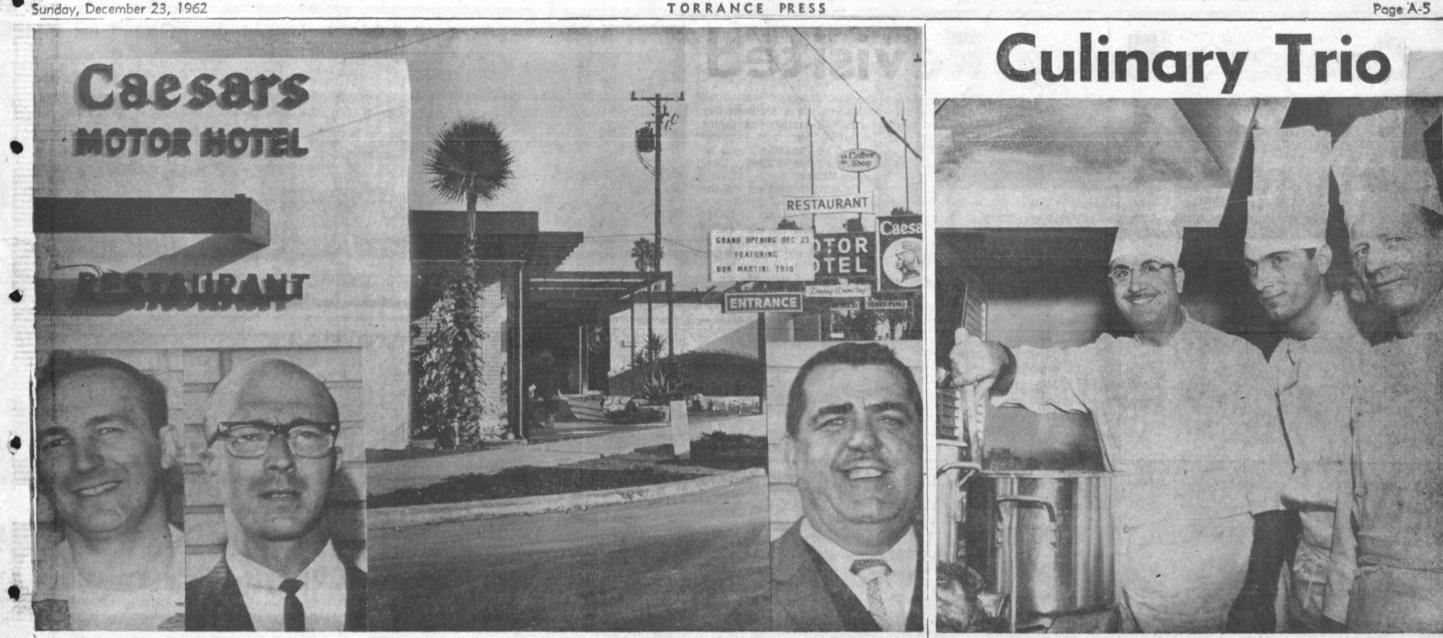

Sunday, December 23, 1962

TORRANCE PRESS

MODERNISTIC DESIGN of Caesars Motor Hotel links beauty with function. Inset in photo are (I-r) Raymond Sellan, Gilbert Sellan and Al McBride, co-owners. -PRESS Photos

CULINARY TRIO at Caesars includes (I-r) Al Eannello, head chef; Vincent

Caine and Luke Foley, first cooks.

| COMMERCIAL CARPET CO.<br>270 S. Robertson Blvd. Phone OL 5-9630<br>Beverly Hills, Calif.                                       | 1633 So. La Ci<br>Te | AY LIGHTING CO.<br>Los Angeles<br>Lephone BR 2-2157<br>turers of Custom Lighting                                                                                                                                            | CAPITAL INSULATI<br>11163 Chandler N<br>Telephone TR 7-22<br>Insulation Contrac | orth Hollywood                                                                                                                             | J&MLUMBER CO.<br>3603 Gale Ave. Long Beach<br>Phone GA 6-1006<br>Suppliers of Beams and Framing Lumb |
|--------------------------------------------------------------------------------------------------------------------------------|----------------------|-----------------------------------------------------------------------------------------------------------------------------------------------------------------------------------------------------------------------------|---------------------------------------------------------------------------------|--------------------------------------------------------------------------------------------------------------------------------------------|------------------------------------------------------------------------------------------------------|
| WESCO INDUSTRIES   206 S. Prairie Avenue Hawthorne   Telephone SP 2-1387 or OS 9-2226   Suppliers of Quality Builders Hardware |                      | THOMAS B. HUGHES MFG. CO.   Certified Structural Steel Welding   (Welding with a Personal Interest)   Metal Fabricators — Stinger Crane Services   4505 Manhattan Beach Blvd.   Lawndale   Telephone SP 2-2831 or OS 6-0817 |                                                                                 | RICH SIGN & NEON CO.<br>718 West 6th Street San Pe<br>Telephone TE 2-4232<br>Oldest Sign and Neon Company<br>In the Harbor Area Since 1925 |                                                                                                      |
| BEST WISHES<br>FROM<br>ONE OF YOUR BEST BOOSTERS                                                                               |                      | MAXWELL BROS. FLOOR CO.<br>24409 Madison Street Torrance<br>Telephone FR 5-6717<br>Oak Hardwood Parquet Floor by Maxwell Bros.                                                                                              |                                                                                 | CHENEY MATERIAL SERVICE<br>17239 Welby Way<br>Telephone DI 3-0188<br>SUPPLIERS OF ALL WOODEN DOORS                                         |                                                                                                      |
| JAMES H. RIKE<br>20556 Avis Avenue Torrance<br>FR 1-3424<br>Painting Contractor                                                |                      | MASONRY BL<br>3912 Eagle Rock Blvd.<br>Telephone<br>Masonry C                                                                                                                                                               | Los Angeles 65<br>8825<br>CL 7-8277                                             | 760 Birch A                                                                                                                                | VINO CONSTRUCTION<br>Wenue Hawtho<br>Telephone OS 5-6221<br>Framing Construction                     |