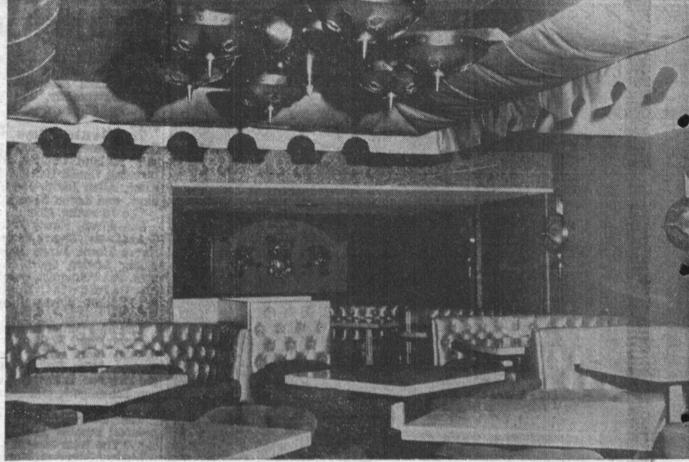

the coctail bar and the lected black silk textured porary ways. The total effect Fulkerson, it was dance lounge. The screen vinyl with stylized bas-refect is of informal elegance

DINING ROOM is set in luxury, with Roman theme predominating.

COCKTAIL LOUNGE offers quiet elegance, also utiliz- ing Roman decor.

COFFEE SHOP at new Caesar's Motor Hotel and Resamble and splendor with utilitarian design. taurants, 4111 Pacific Coast Hwy., combines comfort