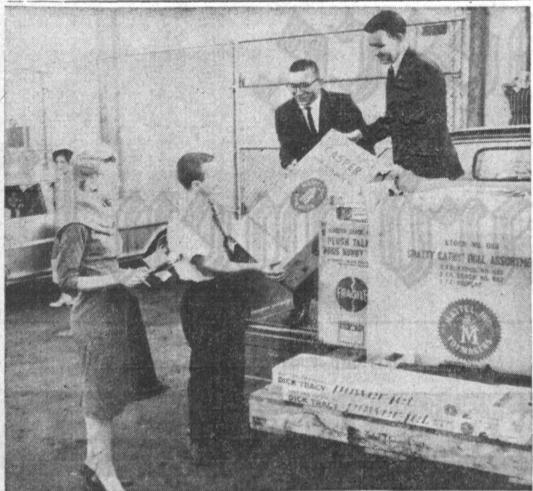

Page A-2

JAYCEE PROJECT will bring a merrier Christmas to Torrance area youngsters inrough cooperation of Mattel Toys of Hawthorne. Loading toys for local delivery prior to Christmas Day are (1-r)

'Lynn Hranka, secretary to Mattel Vice President Jack Ryan; Robert Reed, head of customer service department; Joe Bonano and Bill Burbank, both of Junior Chamber of Commerce.