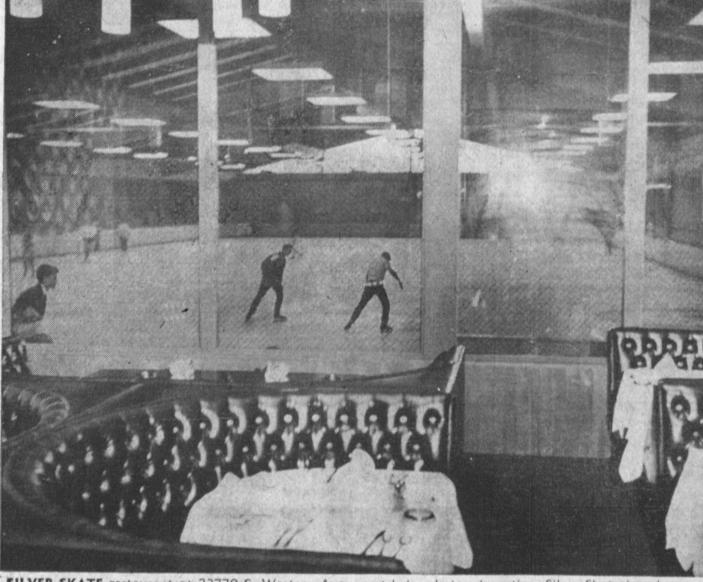

DO NOT JUDGE BY

SO SCARY YOU'LL HAVE NIGHTMARES FOR A WEEK! OF CORPSE SIT'S ALL IN FUN-

AMBULANCES & NURSES ON CALL AT ALL TIMES !!!! PLUS HORROR MOVIE!

STADIUM

offers unique, new feature for Torarnce residents. While dining in beautiful surroundings, guests may

SILVER SKATE restaurant at 23770 S. Western Ave. watch ice skaters in action. Silver Skate is only combination restaurant-rink in area. -PRESS photo

tures latest comfort design for Torrance residents. Fa- glassed area at skating enthusiasts. cility includes coffee shop, separate dining room, and

PLUSH INTERIOR of new Silver Skate restaurant fea- cocktail lounge. While eating, patrons look through -PRESS photo