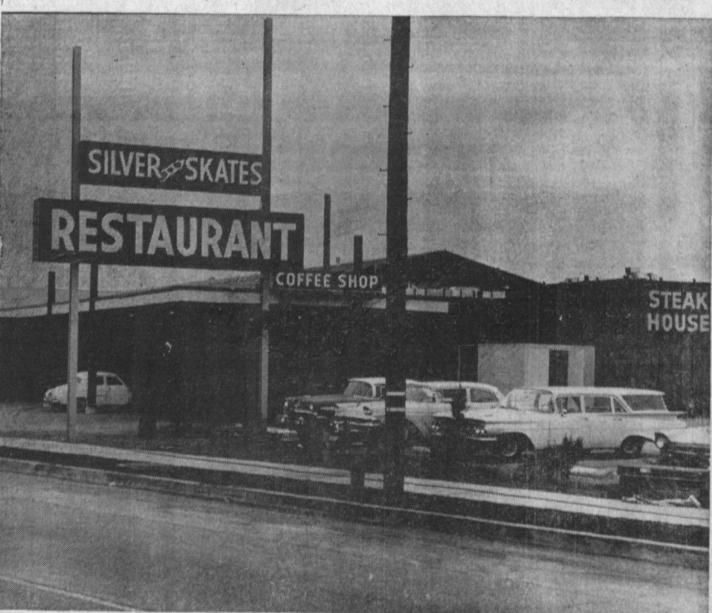

SILVER SKATE restaurant at 23770 S. Western Ave. watch ice skaters in action. Silver Skate is only combination restaurant-rink in area. -PRESS photo

tures latest comfort design for Torrance residents. Fa- glassed area at skating enthusiasts. cility includes coffee shop, separate dining room, and

PLUSH INTERIOR of new Silver Skate restaurant fea- cocktail lounge. While eating, patrons look through -PRESS photo