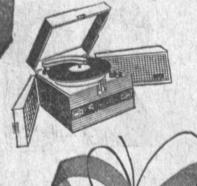

# Music for Christmas

This speaker will receive hi-fidelity music through your household wiring...

from this 6-speaker G-E stereo...

when plugged into any wall-socket anywhere in your home!

General Electric's Home Music Distribution System is perhaps the most significant innovation in the recorded music field since stereo. Here's how it works:

A tiny FM transmitter can be installed in three models of 1963 General Electric Stereo consoles. Its signal is carried through the standard household wiring. The receiver speaker above will play phonograph or radio music from the console wherever the speaker is plugged in.

Home Music Distribution System heads the list of unique innovations you get only from General Electric. It's available now-on the Custom Decorator series (above), Barrington and Sutton.

The Custom Decorator combines six speakers with a Dual Channel Stereo Amplifier to provide full range high fidelity sound reproduction, Features a General Electric designed and built AM/FM/FM-Stereo Tuner, Ceramic Stereo Cartridge with Diamond Stylus. Take your choice of four furniture styles -Danish Modern Walnut, Early American Maple, Provincial Cherry and French Provincial Antique White, each in genuine hardwood veneer.