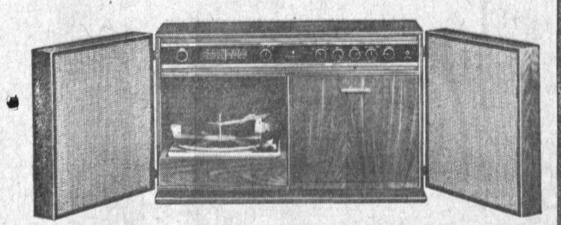

A tiny FM transmitter can be installed in three models of 1963 General Electric Stereo consoles. Its signal is carried through the standard household wiring. The receiver speaker above will play phonograph or radio music from the console wherever the speaker is plugged in.

Home Music Distribution System heads the list of unique innovations you get only from General Electric. It's available now-on the Custom Decorator series (above), Barrington and Sutton.

The Custom Decorator combines six speakers with a Dual Channel Stereo Amplifier to provide full range high fidelity sound reproduction, Features a General Electric designed and built AM/FM/FM-Stereo Tuner, Ceramic Stereo Cartridge with Diamond Stylus. Take your choice of four furniture styles -Danish Modern Walnut, Early American Maple, Provincial Cherry and French Provincial Antique White, each in genuine hardwood veneer.