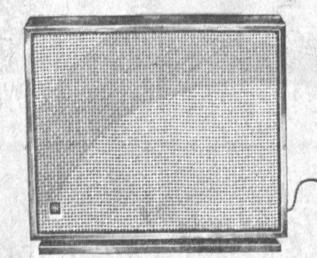

# Music for Christmas

This speaker will receive hi-fidelity music through your household wiring...

from this 6-speaker G-E stereo...

when plugged into any wall-socket anywhere in your home!

General Electric's Home Music Distribution System is perhaps the most significant innovation in the recorded music field since stereo. Here's how it works:

A tiny FM transmitter can be installed in three models of 1963 General Electric Stereo consoles. Its signal is carried through the standard household wiring. The receiver speaker above will play phonograph or radio music from the console wherever the speaker is plugged in.