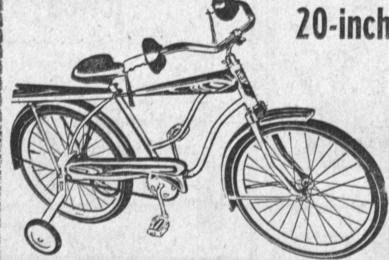

YOUR CHOICE

Set includes professional type ball, 10-ft pole of galvanized steel, ground sleeve and cord. All boxed. A 5.95 value.

A 5.95 Value

20-inch frainer bikes

Heavy duty construction on this 20" trainer bike, has safe coaster brake, convertible to boys' or girls' model. Rugged trainer wheels are re-