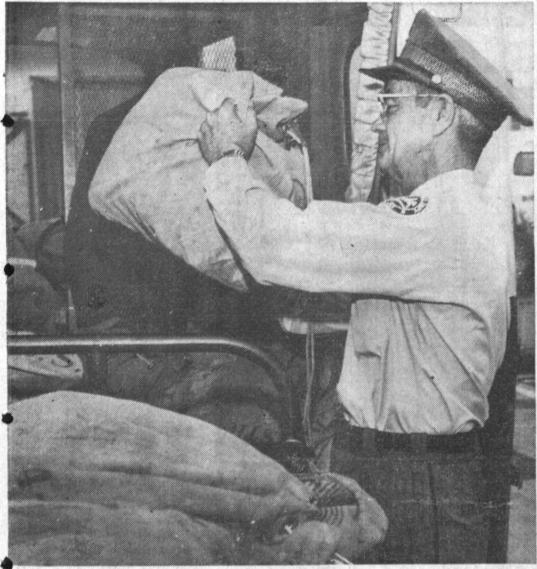

BIG RUSH of last-minute Christmas mail is loaded onto truck at Torrance post office by Stanley Gilbert. Sacks are delivered to carriers, in turn to

residents. Postmaster Clara Connors says seasonal rush of incoming greeting cards and packages didn't begin until this week-almost a week late.