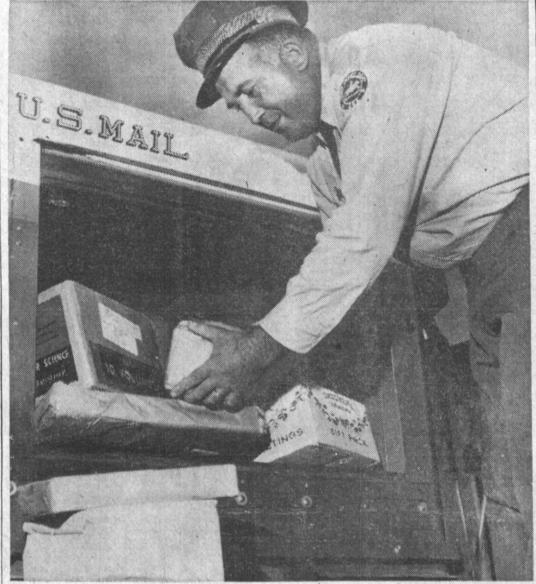

"SCOOTING ALONG" to mail subscribers throughout Torrance, post-man Ambrose (Bo) Palica of Lomita

makes ready for first delivery of the day. Palica delivers to homes adjacent to Torrance Park.

before mail is given to carriers. Mailman Alan Gillihan is one of many walking postmen serving Torrance. Christmas season help was limited this year primarily to veterans. -- PRESS Photos by William Schell Jr.