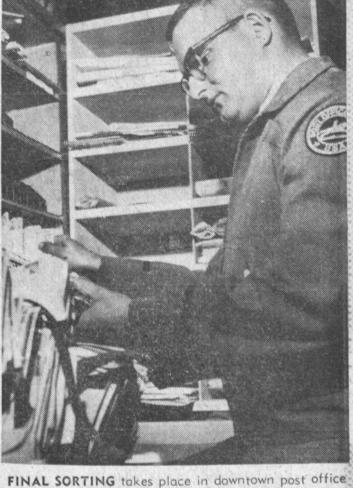

"SCOOTING ALONG" to mail subscribers throughout Torrance, post-man Ambrose (Bo) Palica of Lomita

makes ready for first delivery of the day. Palica delivers to homes adjacent to Torrance Park.

before mail is given to carriers. Mailman Alan Gillihan is one of many walking postmen serving Torrance. Christmas season help was limited this year primarily to veterans. -- PRESS Photos by William Schell Jr.