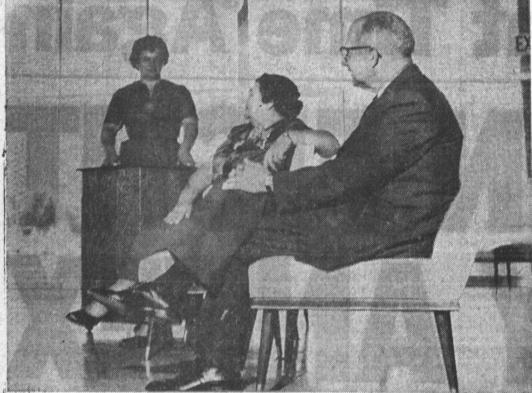

MODERNISTIC DESIGN keynotes the lobby of new recreation building in Torrance Civic Center, Listening while Mrs. Jean Hagenbaugh (rear) explains PTA role in development of

TEEN CUSTOMER gets acquainted with Mrs. Hagenbaugh as she tries out latest in kitchen facilities of new center. He is Pat Neese, high school student who will be among teen-agers using new recreation build-

ing for varied program of Recreation Department ac-

center are Mrs. Rose Craig and the Rev. Milton Sipple, members of city Park and Recreation Commission. Other picture and story on page one.
—PRESS Photos