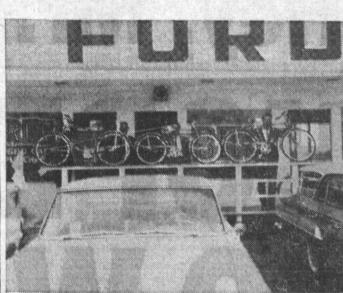

and collages. He received a On July 8, Macaray will should be made early to as-He-has exhibited in the sure a place on the tour. For

FREE BIKES will be given away through Dec. 24 with purchase of "A-1" used car at Les Arkenberg Ford dealership, 16001 S. Vermont Ave., Gardena.