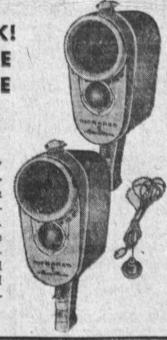

### AIM AND TALK! **FUN WITH THE ASTRO-PHONE**

6.77

No wires! Hold 2-way "walkie-talkie" conversations anywhere within line of sight on safe, invisible infrared energy. Each high-impact styrene Astro-Phone is a selfcontained transistorized sender-receiver, powered with 3 ordinary flashlight batteries.