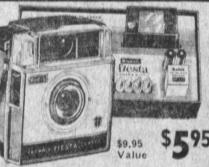

Kodak Brownie

Fiesta

COMPLETE Camera Outfit Fiesta flashholder. Ar suffit. Also included are bateries, 4 flash bulbs,

black and white film!

\$8.95 Values Ea.

YOUNG MEN'S FLANNEL SUITS NEW REMINGTON LEKTRONIC II