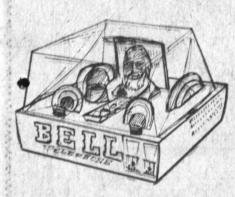

## Lionel inventor series

Exact models of original inventions including Morse Telegraph, Gallileo Telescope, Bell Telephone, Edison Electric Light. Put them together just like the real inventors did. And, they really