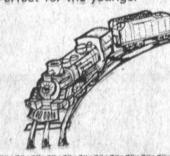

### Marx electric train sets

Sturdily built set includes steam locomotive, tender, gondola and caboose, 25-watt transformer, 8 pieces of curved track and complete instructions. Perfect for the younger

boy . . . and "Dad," too.