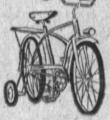

## 16" trainer bike

Just right for the average size youngster to

100-200 300-POWER

learn to ride. Sturdy trainer wheels are removable, adjustable seat and handlebars.