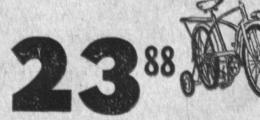

## ... 12" tricycles

A sturdily built tricycle for the average sized youngster. Front fender, rear axle step plate, adjustable. A 13.50 val.

Flambouyant finish, heavy duty construction, coaster brakes, comes with remove able trainer wheels. A 45.00 value