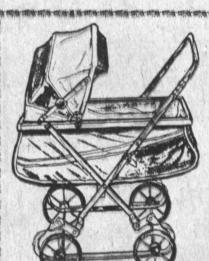

# ...doll buggies

Your choice of Model Nos. C-9, C-13, No. 49 or 41 Sturdily built, plastic hood and hammock, folds flat just like the real ones. Choice of colors.

Values to 10.95 Your Choice