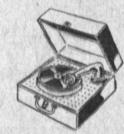

# ... 2-speed phonograph

"Cecil and Beany" phonograph is electric and works just like the larger models. Plays either 78 or 45 rpm records, comes complete with three different records, needles and full instructions. It's portable and compact.