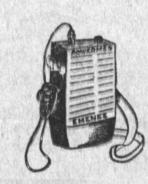

# ... Powermeg PA system

Fully portable battery-powered public address system. Transistorized, uses 4 ordinary "D" size flashlight batteries, has volume control. Complete with carrying strap and mike.

13.00 Value