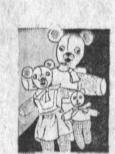

## Three plush bears'

All three in plastic bag. Pappa Bear is 20" tall, Momma Bear is 16" tall, and Baby Bear is 8" tall Regular