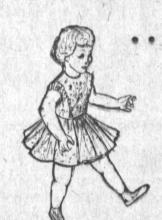

# ... 27" walking dolls

Just hold her hand and she walks with you. She's dressed very attractive, stands 27 inches tall. Choice of blonde, brunette or white ginger hair-do, cute dresses.

Regular 10.00