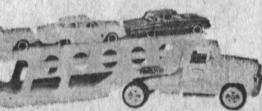

## . . . truck transport

All-plastic, sturdily built Eldon Truck Transport is 28" long. Includes three small trailer.

plastic trucks and one Regular 5.00 value.