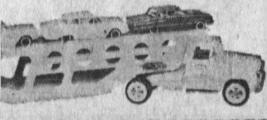

## . . . truck transport

All-plastic, sturdily built Eldon Truck Transport is 28" long. Includes three small trailer.

plastic trucks and one Regular 5.00 value.