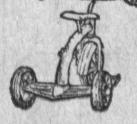

## ... 12" tricycles

A sturdily built tricycle for the average sized youngster. Front fender, rear axle step plate, adjustable. A 13.50 val.

Flambouyant finish, heavy duty construction, coaster brakes, comes with remove able trainer wheels. A 45.00 value