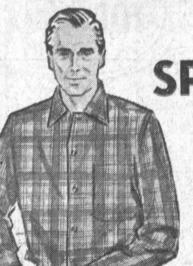

A terrific selection of better quality sport shirts. Finest fabrics, expertly tailored for better fit. Wonderful assortment of good-looking patterns. In sizes S-M-L-XL.

> VALUES TO 5.99

100% nylon stretch, reinforced at heel and toe for longer wear. Novelty patterns, stretches to fit sizes 10-13. American made. Regular 39c