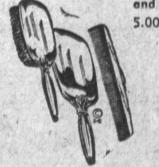

#### 3-pc. vanity sets

Lovely clear plastic and gold trimmed set includes large hand mirror, large hair brush and large comb. Reg. 5.00.