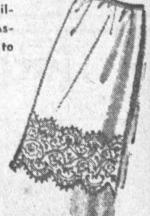

#### LADIES' HALF SLIPS

Nylonized seam-to-seam shadow panel lace and embroidered trim. Expertly tailored, guaranteed machine washable. Assorted pastel and high shades. Sizes 5 to 3X.

Regular 1.99 Value

 VISIT OUR NEW COSTUME JEWELRY DEPARTMENT