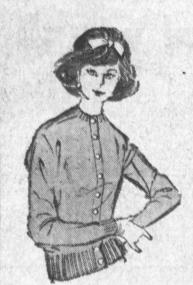

GIRLS'

100% Orlon, button front, embroidered trim, fashioned by Melody in sixes 3 to 6X and brushed Orlan, slip-on style, turtie and Vnecks. Sixes 7 to 14.

> REG. 2.99

Excellent selection of fine quality combed cotton sport shirts. American made, full cut for more comfort and longer wear, Novelty patterns that ere sure to please. Sizes 6-16. Reg. 1.69 value.