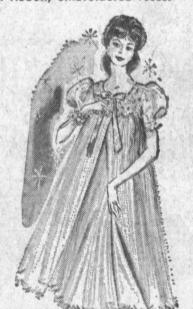

**Movie Star** 

Nylon tricot Shift Gown. Completely lined with lace front and ruffled edges.

toned, flowered embroidery,

sheer overlayed front.

Nylon Tricot Peignoir and matching gown. Shirred sheer and lacey leaves, lantern sleeves.