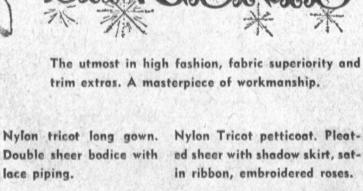

**BOYS' COTTON SOCKS** 

Novelty patterns, American nade. For the active boy at play or in school. Sizes 6- $10\frac{1}{2}$ . Why pay more? Never sold for less. Reg. 4 pr. 1.00

Cello Packaged

in ribbon, embroidered roses. Aylon Tricot Baby Dolls. Two-

**Movie Star** 

Nylon tricot Shift Gown. Completely lined with lace front and ruffled edges.

toned, flowered embroidery,

sheer overlayed front.

Nylon Tricot Peignoir and matching gown. Shirred sheer and lacey leaves, lantern sleeves.