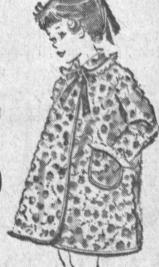

GIRLS'

Cotton quilted, fully lined, lace trim. Also cotton corday, velvet trim, comsletely washable. Attractive small floral prints. Sixes 3 to 6X.

> REG. 3.99 VALUE

Better sweaters of 100% Orlon bulky knit, cardigan style, novelty stripe trim down front. Two large pockets with colorful trim. Expertly tailored for longer and more comfortable wear. Colors red, black and white with contrasting patterns. Sizes 8-18.