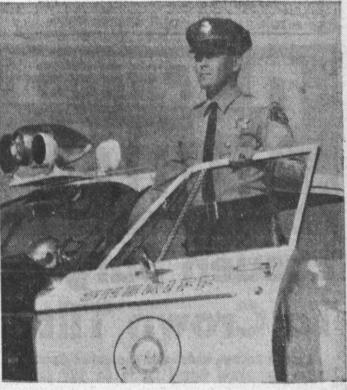

EL CAMINO COLLEGE student Lynne Evans receives congratulations from Merl F. Sloan, director of student personnel. Miss Evans won first place in oral interpretation at Western States Speech Tournament held Nov. 22-24 at San Fernando Valley State College.