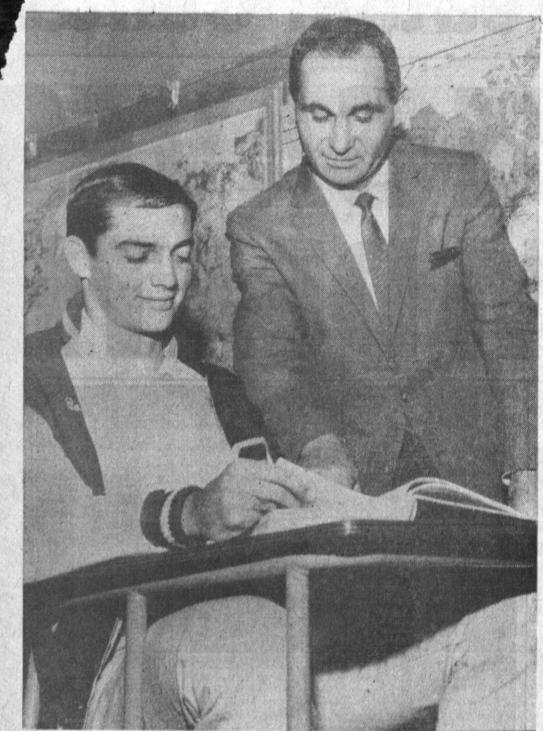

U.S. GOVERNMENT studies of seniors at South High School are aimed at broadening students' understanding of American ideals and institutions, Added to curriculum this year was emphasis on American heritage, Pictured are (I-r) Bob Woodrun, senior, and Stephen O. Saparita, curriculum cardi-(Additional photo on Page PRESS photo