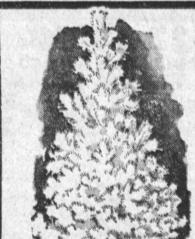

#### . flocked aluminum Christmas trees

An exceptionally beautiful 61/2-foot aluminum tree with 69 removable branches, complete with stand. Already flocked for even greater beauty. Exceptionally full, looks like a real tree but lasts for years.

> 27.50 VALUE