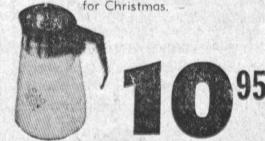

NOW

DOUBLE BED SIZE

Corning Ware coffeemaker is the large 9-cup size of heavy ceramic in the "Cornflower" design Has chrome lid and heatproof handle. She'll love one of these