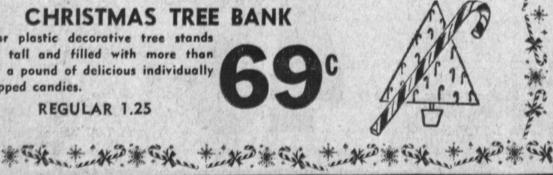

REG.

59c

EACH

Regular 39c Candy-Filled STOCKINGS.

**Hollow Mold Pure Chocolate** 

SANTA CLAUS

7" TALL, REG. 69c

CHRISTMAS TREE BANK

12" tall and filled with more than wrapped candies.

REGULAR 1.25

Douglas

PATIO-GARDEN

TOP QUALITY

Fir Trees

2-3-4-Ft. Tall .

5-6-Ft. Trees . . . . . . . . . . . . 1.54

Clear plastic decorative tree stands half a pound of delicious individually

... fiberglass containers

These handy containers are of heavy fiberglass with brass finish bottoms. Stand 12 inches tall and 11 inches in diameter. Can be used as a planter, wastebasket, etc.