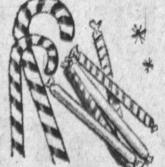

## CANDY-FILLED CHRISTMAS STOCKINGS

Net stockings are 18-inches long and filled with chews, suckers, peppermint, candy cigarettes, etc.all fresh and delicious. Each piece individually wrapped to insure freshness.

REG.

59c

EACH

Regular 39c Candy-Filled STOCKINGS.

**Hollow Mold Pure Chocolate** 

SANTA CLAUS

7" TALL, REG. 69c

CHRISTMAS TREE BANK

12" tall and filled with more than wrapped candies.

REGULAR 1.25

Douglas

PATIO-GARDEN

TOP QUALITY

Fir Trees

2-3-4-Ft. Tall .

5-6-Ft. Trees . . . . . . . . . . . . 1.54