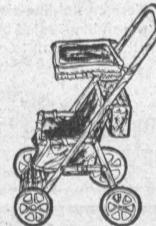

### Hasbro Magi-Cutter

Battery operated miniature Jigsaw carves styrofoam into many shapes such as old time engine. Complete with different subjects, paint, glue, instructions. Reg. 3.00.

A Closeout Sale of completely assembled floor samples. This Playtime deluxe doll carriage has chrome tubular handle, 3-bow hood and sun visor, rubber tires, stands 29" tall. Washable plastic hammock and hood. Frame has spring-like action.

> REGULAR 9.95