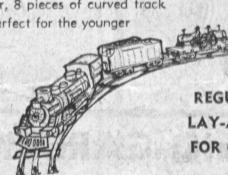

### ... Marx electric train sets

Sturdily built set includes steam locomotive, tender, gondola and caboose, 25-watt transformer, 8 pieces of curved track

and complete instructions. Perfect for the younger boy . . . and "Dad," too.

18.00

Reg.

2.00

20.00

88

99

88

REGULAR 12.95 LAY-AWAY NOW FOR CHRISTMAS