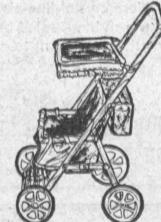

# STROLLERS

Playtime doll stroller is deluxe model with chrome tubular handle, removable canopy, shopping bag, rubbe tires. For girls 3 to 8 years.

REGULAR 6.95