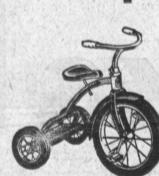

## ... super deluxe tricycles

This Midwest Model 895 is a super deluxe tricycle with front and rear fenders, front bumper guard, flared hand grips, spring seat with hand grip, rear axtle step plate. Truly a deluxe trike.

REGULAR 21.95

Reg. 7.00

CRADLE

... life-like doll furniture

Check These Sensational Buys in Famous Toys

She's So Kissable KISSY DOLL

A Real Fun Game-For Real Fun

BRIDG-IT GAME **Battery-Powered** 