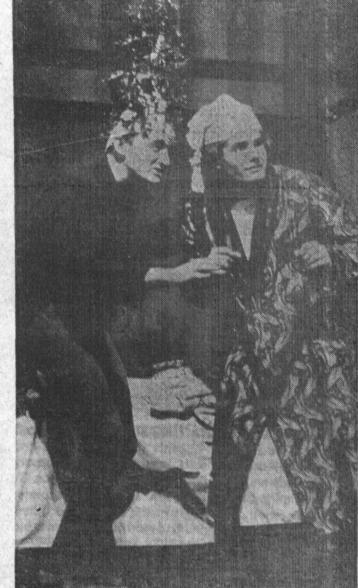

CHRISTMAS PRESENT shows old Ebenezar Scrooge the wondrous sights of the holiday season and sparks transformation of the miser into a gift-buying Christmas friend. Play is Dickens' "A Christmas Carol," El Comino Colege theater arts production, with Clinton Jones (left) and Vic Nastasia.