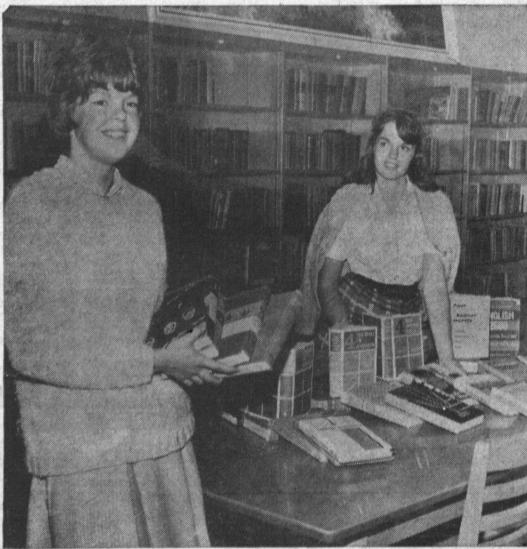

# To Teaching

COMPARING BOOKS used in traditional system of teaching English and at South High School are (1-r) Kathy Wentworth and Stephanie Palmquist, seniors. Kathy holds the four books ordinarily used to teach four years of high school English, while Stephanie points out that it takes an entire table to hold the 40 books required of English students at South High School.

-PRESS photo by Bill Shell