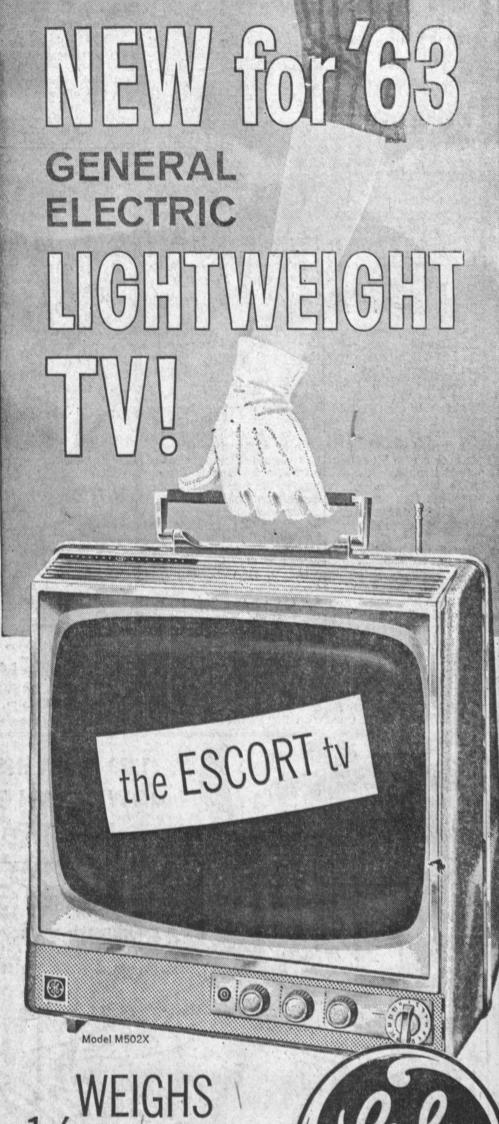

1/2 AS MUCH AS ORDINARY PORTABLES!

You can tell the difference the minute you pick it up!

New lightweight Lamilite-bonded picture tube-new aluminum chassis—a rugged but feather-light polystyrene cabinet. Result a portable TV you can carry easily-anywhere!

The Escort has all the deluxe features you want in a portable

Private Listening - Hear your program without disturbing others. Private earphone with long cord plugs into front of TV-standard equipment on all Escort models.

UP-FRONT SPEAKER gives you rich, clear, undistorted sound. FRONT CONTROLS are easy to see, easy to use. BUILT-IN TELE-SCOPING ANTENNA for all-around reception. LEATHERETTE CARRYING HANDLE lies flat when not in use. NATURAL CONVECTION COOLING for longer tube and parts life. AUTOMATIC GAIN CONTROL gives best picture contrast and sound. Available in Smoke White, Charcoal Gray or Cordovan -trimmed in silver or gold finish.

Cost to own?-Less than a pack of cigarettes a day!

(Check the New Low, Low Price)