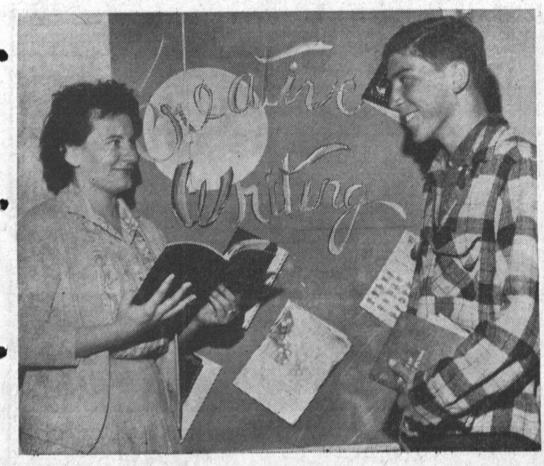

READING STORY written by Rick Thorenson, senior at South High School, is Mrs. Barbara Hawkins, English department chairman. Creative writing class is only one of its kind in Torrance. Students write stories,. plays and poetry. Material has been published in school annual and two national magazines.
—PRESS photo by Bill Shell