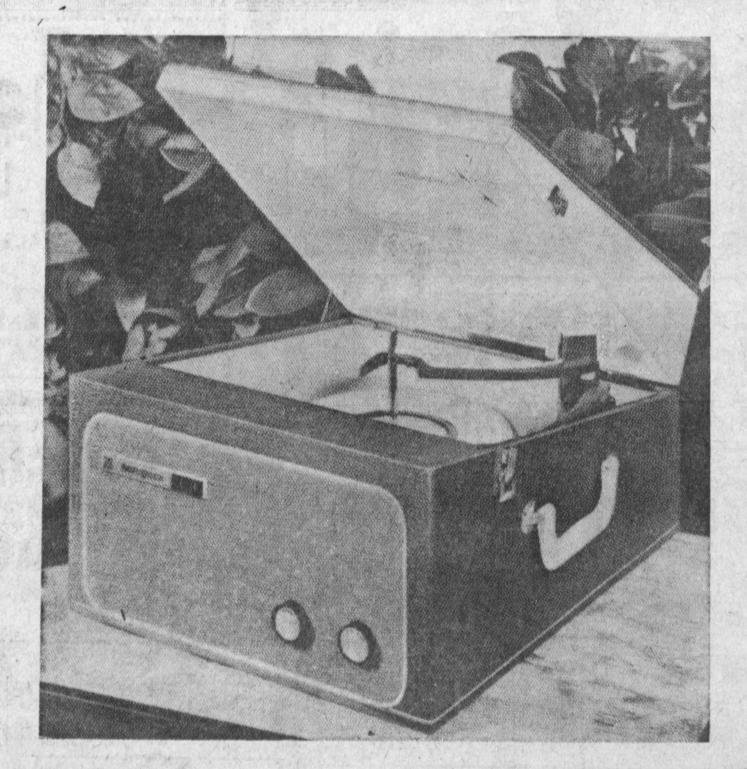

## WESTINGHOUSE

**Automatic Four-Speed** 

## PHONOGRAPH

AUTOMATIC FOUR SPEED PHONOGRAPH designed to bring added fun and gaiety to young and old alike. Moves easily, from room to room all around the house . . . even plays outdoors on the patio. Attractively styled, two-tone pyroxylin cabinet blends with any decor. Plays all your favorite monaural records-33, 45, and 78 plus the new 16 RPM "Talking Book" records. Leluxe record changer intermixes 10" and 12" records of equal speed . . . automatically shuts itself off after last record has played. Features lightweight tone arm . . . flip-over cartridge with dual sapphire needles. Front mounted Alnico speaker delivers full range, room filling sound reproduction. Individual volume and tone controls let you adjust sound the way you like it. Operates on AC only. 8 7/8" H., 14 5/8" W., 16 5/8" D. Shipping weight 22 lbs. Operational 45 RPM spindle available. (H-993).