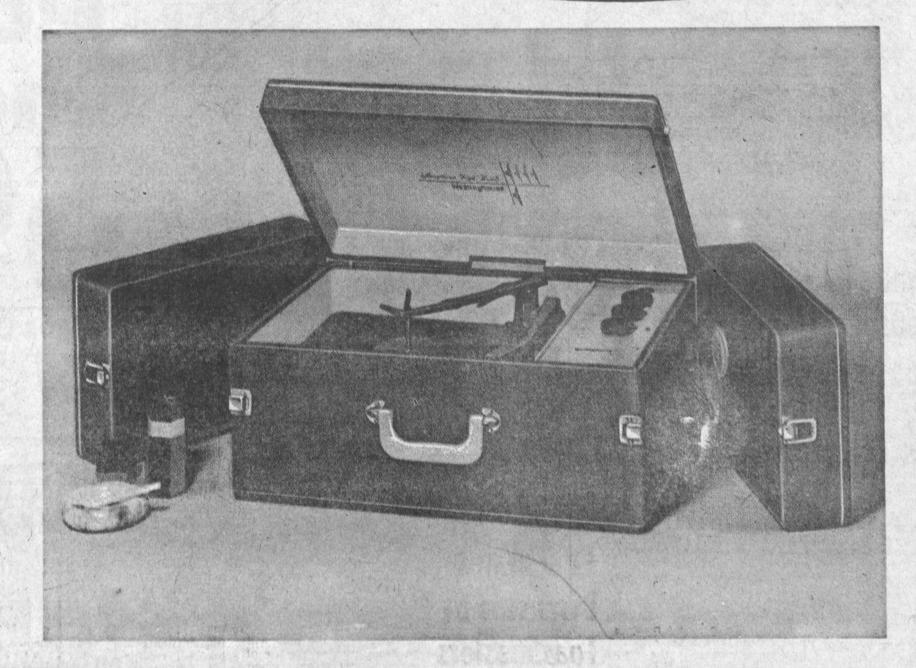

## WESTINGHOUSE For The Finest In Stereo

DELUXE COMPACT STEREO PHONOGRAPH is designed to bring you all the pleasure of living stereo in an attractive, easy-to-carry case. Speakers in detachable wings can be placed anywhere . . . up to 16' apart for desired separation of sound. New Plastic Speaker Cord Housings let you keep unused wire leads out of the way. Phonograph plays all monaural and stereo records at all four speeds-16, 33, 45, 78 RPM. Has dual channel amplifier . . . tone control and separate loudness control for each channel. Garrard Automatic Turntable has manual and automatic spindles . . . flip-over cartridge with dual sapphire stylii. Operates on AC only. 878" H., 2418" W., 1376" D. Shipping weight 27 lbs. Optional 45 RPM spindle available (H-353). Metallic Gray or Metallic Tan.