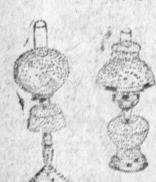

### ...milk glass lamps

Victorian Lamp by Norman is beautifully trimmed in polished brass, 8-inch hobnail globe over clear glass chimney. Approx. 22" tall.

Student Lamp by Norman has polished brass trim, 8-inch hobnail globe over clear glass chimney. Approx 17" tall.

REGULAR 9.95

YOUR CHOICE