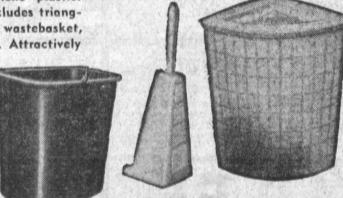

### ...5-pc. bathroom ensemble

Made of finest Federal polyethylene plastic. Matched set in choice of colors includes triangular open-back hamper and lid, wastebasket, bowl brush and bowl brush holder. Attractively