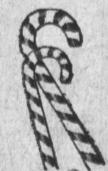

#### CHRISTMAS TREE BANK

Clear plastic decorative tree stands 12" tall and filled with more than half a pound of delicious individually

REGULAR 1.25

24°

**Giant Candy-Filled** 

PLASTIC CANES Clear plastic cane is 20" long and filled with more than half a pound of individually wrapped candies. Regular 1.25 value.