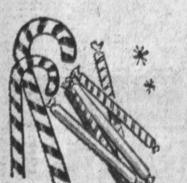

#### CHRISTMAS TREE BANK

Clear plastic decorative tree stands 12" tall and filled with more than half a pound of delicious individually

REGULAR 1.25

24°

**Giant Candy-Filled** 

PLASTIC CANES Clear plastic cane is 20" long and filled with more than half a pound of individually wrapped candies. Regular 1.25 value.

MINIATURE PEPPERMINT CANES .... Bag

At Patio-Garden Shop Only ACROSS REAR PARKING LOT