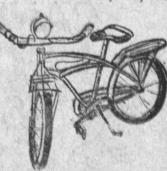

#### ... boys' and girls' 24" & 26" bikes

One group of girls' and boys' 24" and 26" bicycles specially chosen for this sale. All are sturdily built, many with deluxe features. Limited choice of colors. Use our Layaway Plan—A small deposit holds bike of your choice.