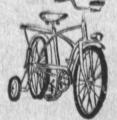

## 20" trainer bike

For the larger child to learn to ride. Heavy wheels are removable. A 35.00 value.

duty construction, strongly braced trainer

Your Choice