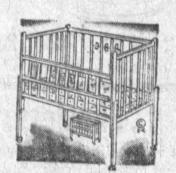

### ...life-like doll furniture

Sturdily built cribs and candles of natural finish hardwood with many features of the real thing. Crib stands 16" high, cradle is 14" high. Outstanding gift for the Little Mother.

> Reg. 5.00 CRIB

Reg. 7.00 CRADLE