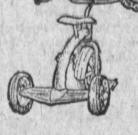

#### ... 12" tricycles

A sturdily built tricycle for the average sized youngster. Front fender, rear axle step plate, adjustable. A 13.50 val.