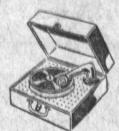

## ... "Cecil & Beany" phonograph

'Cecil and Beany" phonograph is electric and works just like the larger models. Plays either 78 or 45 rpm records, comes complete with three different records, needles and full instructions. It's portable and compact.