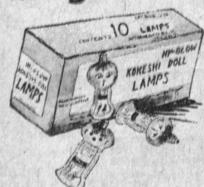

# ... giant "Lantern" tree bulbs

Hy-Glo Kokeshi Doll lamps are handpainted and weather proof, measure 51/2" long. Will fit all outdoor C-91/2 intermediate base Christmas light strings. Add a unique touch to your outdoor decorations this year. Regular