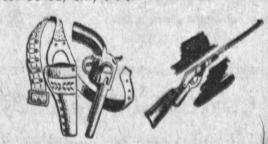

# ... cavalry rifle & holster sets

Life-like rifle has 50-roll cap capacity. Set includes rifle, western pistol and army holster, gun belt, plastic canteen. Pistol has bone handle, shoots roll caps, too. Complete set boxed, only . . .

Hasbro Cotton

Regular 12.50