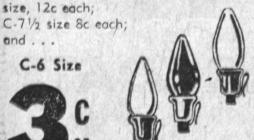

### ... free bulbs

Have plenty of replacements on hand to keep your tree beautiful. Choice of colors. Large C-9 size, 12c each;

C-6 Size