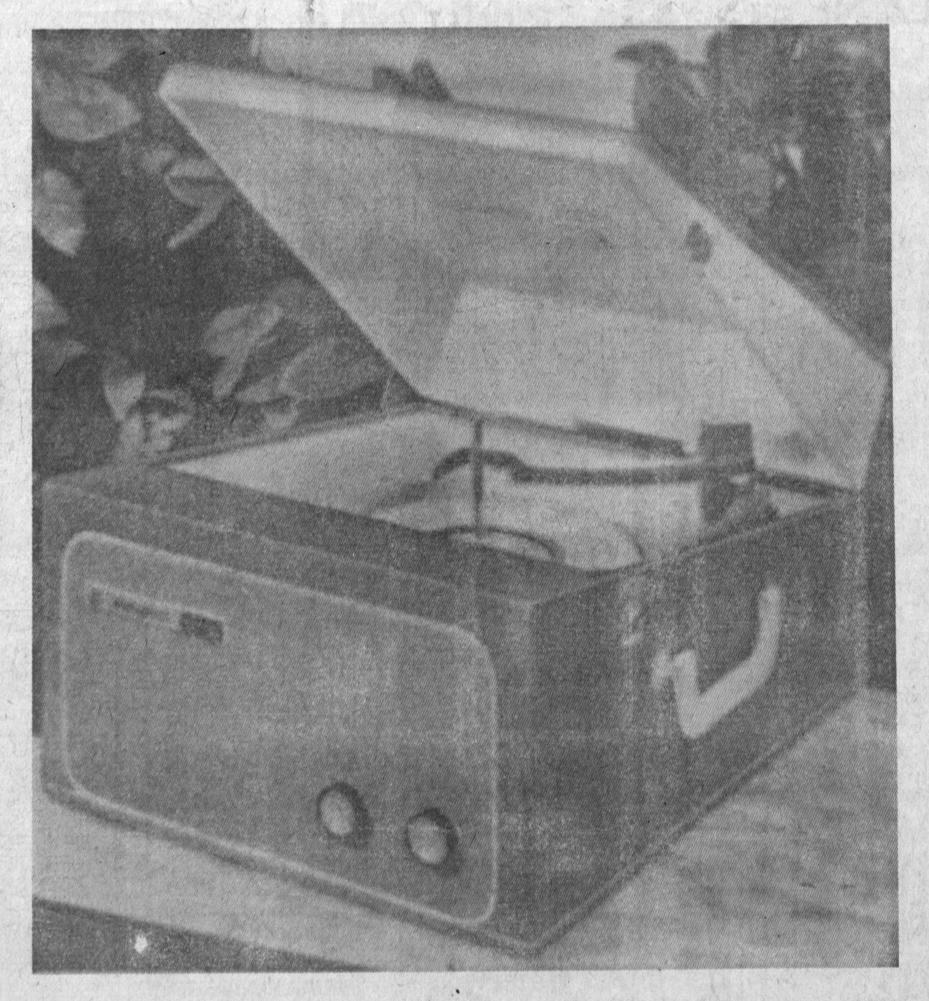

## WESTINGHOUSE

**Automatic Four-Speed** 

## PHONOGRAPH

AUTOMATIC FOUR SPEED PHONOGRAPH designed to bring added fun and gaiety to young and old alike. Moves easily, from room to room all around the house . . . even plays outdoors on the patio. Attractively styled, two-tone pyroxylin cabinet blends with any decor. Plays all your favorite monaural records—33, 45, and 78 plus the new 16 RPM "Talking Book" records. Deluxe record changer intermixes 10" and 12" records of equal speed . . . automatically shuts itself off after last record has played. Features lightweight tone arm . . . flip-over cartridge with dual sapphire needles. Front mounted Alnico speaker delivers full range, room filling sound reproduction. Individual volume and tone controls let you adjust sound the way you like it. Operates on AC only. 8 7/8" H., 14 5/8" W., 16 5/8" D. Shipping weight 22 lbs. Operational 45 RPM spindle available. (H-993).