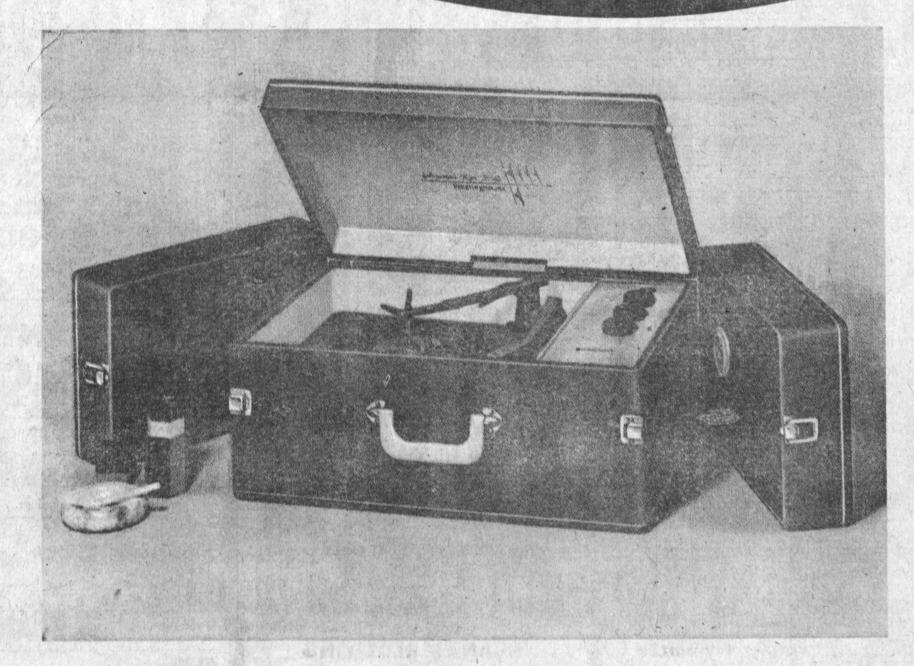

## WESTINGHOUSE For The Finest In Stereo

DELUXE COMPACT STEREO PHONOGRAPH is designed to bring you all the pleasure of living stereo in an attractive, easy-to-carry case. Speakers in detachable wings can be placed anywhere . . . up to 16' apart for desired separation of sound. New Plastic Speaker Cord Housings let you keep unused wire leads out of the way. Phonograph plays all monaural and stereo records at all four speeds—16, 33, 45, 78 RPM. Has dual channel amplifier . . . tone control and separate loudness control for each channel. Garrard Automatic Turntable has manual and automatic spindles . . . flip-over cartridge with dual sapphire stylii. Operates on AC only. 878" H., 2418" W., 1358" D. Shipping weight 27 lbs. Optional 45 RPM spindle available (H-353). Metallic Gray or Metallic Tan.