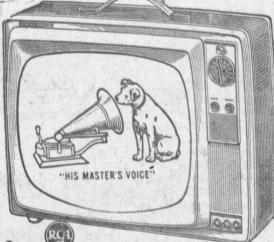

## With SPACE COMMAND

REMOTE CONTROL

- 22,000 Volts
- Bonded Picture Tube
- Transformer Chassis · Sound Out Front

LIBERAL TRADE-INS - EASY TERMS

BRAND NEW 1963 MODEL

RCA - VICTOR

23-in. Lo-Boy

- 22,000 Volt Chassis
- Two Speakers
- Decorator Styling • New Vista Tuner