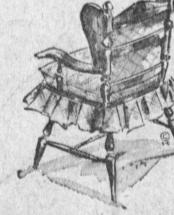

## Large Eastern Maple Wingback Chairs

SPECIAL PURCHASE!

HERE IS A TRULY BEAUTIFUL EXTRA CHAIR FOR YOUR EARLY AMERICAN ROOM

Heavy Eastern Maple in warm Salem finish, foam cushion and back, box pleat. Wood wingback, arms and legs.

**REGULAR 85.00 VALUE** 

#### JUST ARRIVED!

Wingback Rockers slightly higher