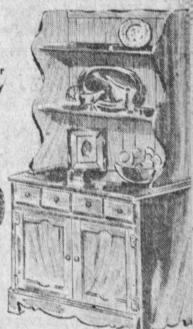

#### MAPLE BUFFET-HUTCH

This lovely piece has two roomy shelves on top, extra wide center drawer, two cabinets with doors below. This is a sensational buy for the Early American dining room.

Values to 119.00