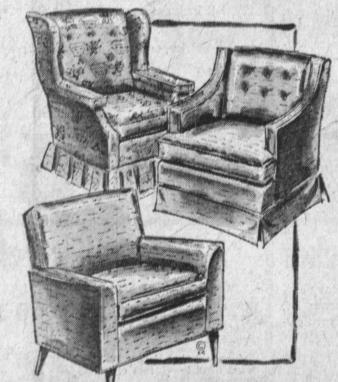

### BIG SALE OF CHAIRS-CHAIRS

We have over 160 chairs of all sizes, kinds and styles for your selection. Swivel rockers, loungers, occasional chairs, etc., in a tremendous selection of coverings — buttersoft vinyl, naugahydes, nylons, etc. Many patterns and colors to choose from. You are sure to find the chair you want at Try-It Furniture.

VALUES TO 149.00 PRICED FROM