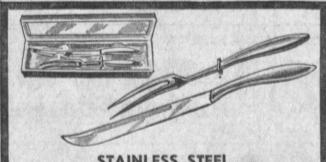

DAYS

STAINLESS STEEL

Beautiful 2-pc. stainless steel carving sets with solid handles! Measure approximately 15 1/2" long. And they are "forever sharp!" Complete with gift box. An ideal Christmas

\$9.95 Value