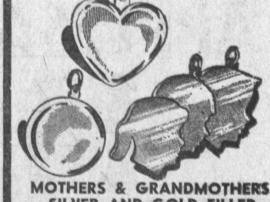

SILVER AND GOLD FILLED

Stunning profiles of boys and girls in sterling silver and yellow gold filled! Hearts and round discs also avail-

\$1.79 Value

WOODEN

board complete with chrome roast

holder and spikes! Makes an ideal