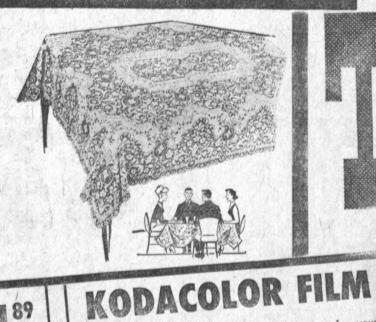

### "SCRANTON LACE"

proximately 54" x 72". It's the exquisite "Festal" pattern. A treasure of lasting dignity and true beauty. Let this "lace" table cloth adorn your dining table for the holiday season!

\$4.95 Value

KODACHROME 11

8MM MOVIE FILM

Regular \$2.95 Value. Fresh movie film at a real buy!

35mm Koadchrome 11 Film

8mm or 35mm Kodachrome Processing Mailer Regular \$1.85 Value. 8MM or 20-exposure 35MM Kodachrome